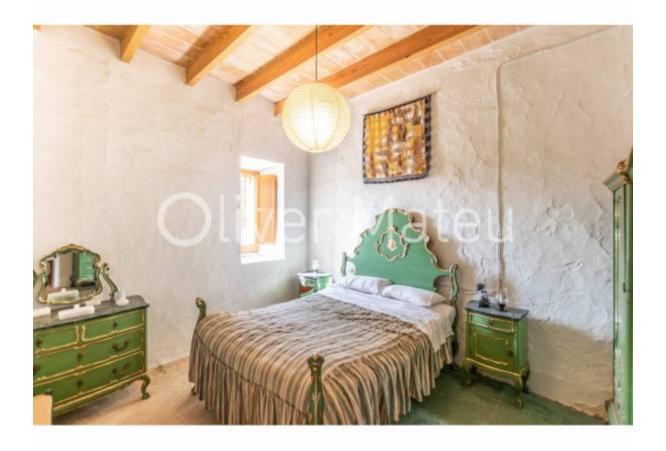

## **COUNTRY ESTATE IN LLORET DE VISTALEGRE**

Lloret de Vistalegre - Lloret de Vistalegre

Ref: 037325

2.709.000 €

*INFO:* Country estate or "possessió" known as Son Marrón. Its history dates back to 1232, being at that time an old islamic dairy farm. At present, the materials of the time and enclaves that make this house a very special property are still preserved. The main house with all its annexes are located more or less in the center of the estate, thus leaving absolute privacy to its dwellers . Standing on a fully fenced in plot of 759,000 m ², we have a total 1743 built surface, 566 of which belong to the main house and the rest in agricultural warehouses, firewood, chicken coops, pigsty etc ... It should be noted the property has 4 water wells in convenient spots and electricity is supplied by a large power generator. The house has two floors and can be separated for two families. Both floors have large rooms, original kitchen , bedrooms, bathrooms etc ...Several parts of the property(mainly roofs and flooring) have been refurbished, it would still need some updating, for instance new bathrooms and carpentry. The farm has easy access and has native trees such as carob, fig and almond trees. They say that a picture is worth a thousand words so we offer you to enjoy a pleasant visit. Do not hesitate to contact us, we will be happy to assist you.