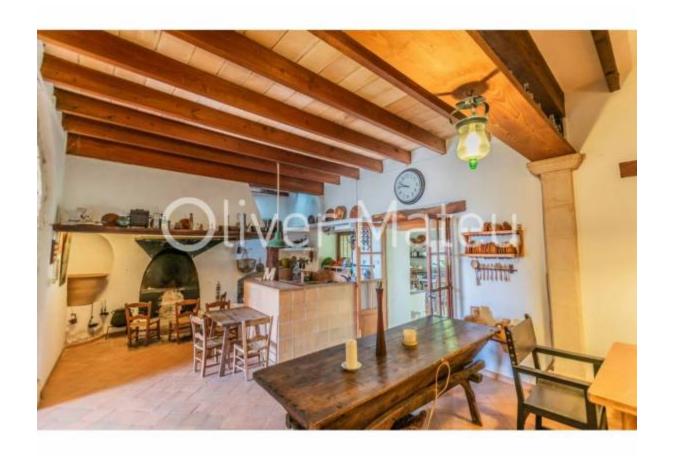

## **COUNTRY ESTATE IN LLORET DE VISTALEGRE**

Lloret de Vistalegre - Lloret de Vistalegre

Ref: 037325

2.709.000 €

*INFO:* Country estate or "possessió" known as Son Marrón. Its history dates back to 1232, being at that time an old islamic dairy farm. At present, the materials of the time and enclaves that make this house a very special property are still preserved. The main house with all its annexes are located more or less in the center of the estate, thus leaving absolute privacy to its dwellers . Standing on a fully fenced in plot of 759,000 m ², we have a total 1743 built surface, 566 of which belong to the main house and the rest in agricultural warehouses, firewood, chicken coops, pigsty etc ... It should be noted the property has 4 water wells in convenient spots and electricity is supplied by a large power generator. The house has two floors and can be separated for two families. Both floors have large rooms, original kitchen , bedrooms, bathrooms etc ...Several parts of the property(mainly roofs and flooring) have been refurbished, it would still need some updating, for instance new bathrooms and carpentry. The farm has easy access and has native trees such as carob, fig and almond trees. They say that a picture is worth a thousand words so we offer you to enjoy a pleasant visit. Do not hesitate to contact us, we will be happy to assist you.