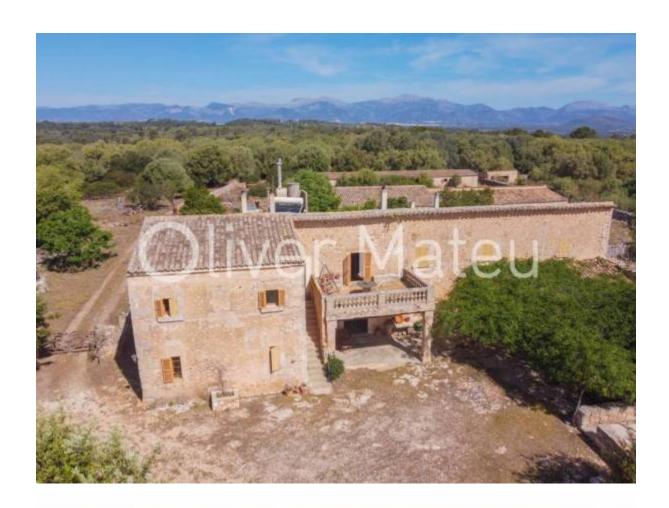

## **COUNTRY ESTATE IN LLORET DE VISTALEGRE**

Lloret de Vistalegre - Lloret de Vistalegre

Ref: 037325

2.709.000 €

*INFO:* Country estate or "possessió" known as Son Marrón. Its history dates back to 1232, being at that time an old islamic dairy farm. At present, the materials of the time and enclaves that make this house a very special property are still preserved. The main house with all its annexes are located more or less in the center of the estate, thus leaving absolute privacy to its dwellers . Standing on a fully fenced in plot of 759,000 m ², we have a total 1743 built surface, 566 of which belong to the main house and the rest in agricultural warehouses, firewood, chicken coops, pigsty etc ... It should be noted the property has 4 water wells in convenient spots and electricity is supplied by a large power generator. The house has two floors and can be separated for two families. Both floors have large rooms, original kitchen , bedrooms, bathrooms etc ...Several parts of the property(mainly roofs and flooring) have been refurbished, it would still need some updating, for instance new bathrooms and carpentry. The farm has easy access and has native trees such as carob, fig and almond trees. They say that a picture is worth a thousand words so we offer you to enjoy a pleasant visit. Do not hesitate to contact us, we will be happy to assist you.