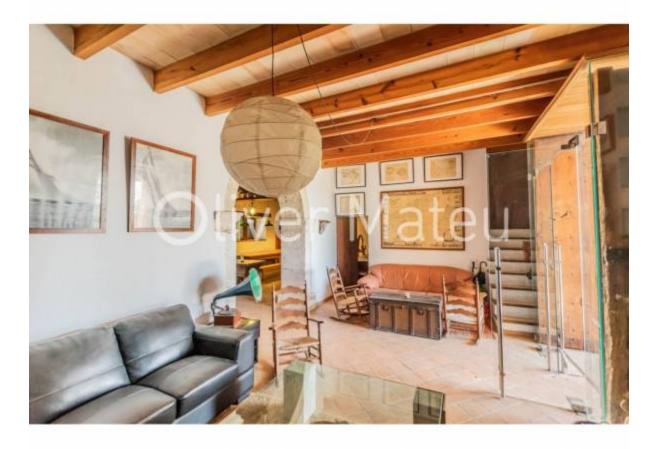

## **COUNTRY ESTATE IN LLORET DE VISTALEGRE**

Lloret de Vistalegre - Lloret de Vistalegre

Ref: 037325

2.709.000 €

*INFO:* Country estate or "possessió" known as Son Marrón. Its history dates back to 1232, being at that time an old islamic dairy farm. At present, the materials of the time and enclaves that make this house a very special property are still preserved. The main house with all its annexes are located more or less in the center of the estate, thus leaving absolute privacy to its dwellers . Standing on a fully fenced in plot of 759,000 m ², we have a total 1743 built surface, 566 of which belong to the main house and the rest in agricultural warehouses, firewood, chicken coops, pigsty etc ... It should be noted the property has 4 water wells in convenient spots and electricity is supplied by a large power generator. The house has two floors and can be separated for two families. Both floors have large rooms, original kitchen , bedrooms, bathrooms etc ...Several parts of the property(mainly roofs and flooring) have been refurbished, it would still need some updating, for instance new bathrooms and carpentry. The farm has easy access and has native trees such as carob, fig and almond trees. They say that a picture is worth a thousand words so we offer you to enjoy a pleasant visit. Do not hesitate to contact us, we will be happy to assist you.