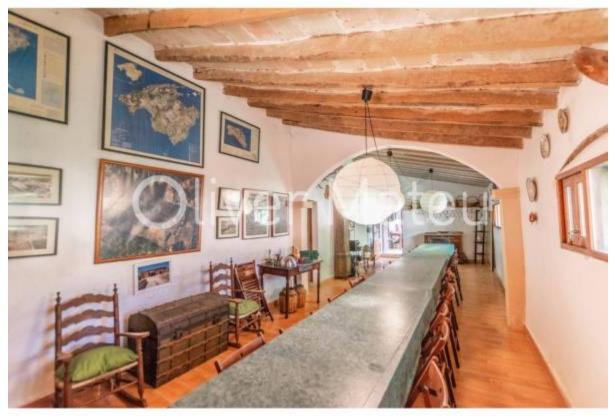

## **COUNTRY ESTATE IN LLORET DE VISTALEGRE**

Lloret de Vistalegre - Lloret de Vistalegre

Ref: 037325

2.709.000 €

*INFO:* Country estate or "possessió" known as Son Marrón. Its history dates back to 1232, being at that time an old islamic dairy farm. At present, the materials of the time and enclaves that make this house a very special property are still preserved. The main house with all its annexes are located more or less in the center of the estate, thus leaving absolute privacy to its dwellers . Standing on a fully fenced in plot of 759,000 m ², we have a total 1743 built surface, 566 of which belong to the main house and the rest in agricultural warehouses, firewood, chicken coops, pigsty etc ... It should be noted the property has 4 water wells in convenient spots and electricity is supplied by a large power generator. The house has two floors and can be separated for two families. Both floors have large rooms, original kitchen , bedrooms, bathrooms etc ...Several parts of the property(mainly roofs and flooring) have been refurbished, it would still need some updating, for instance new bathrooms and carpentry. The farm has easy access and has native trees such as carob, fig and almond trees. They say that a picture is worth a thousand words so we offer you to enjoy a pleasant visit. Do not hesitate to contact us, we will be happy to assist you.