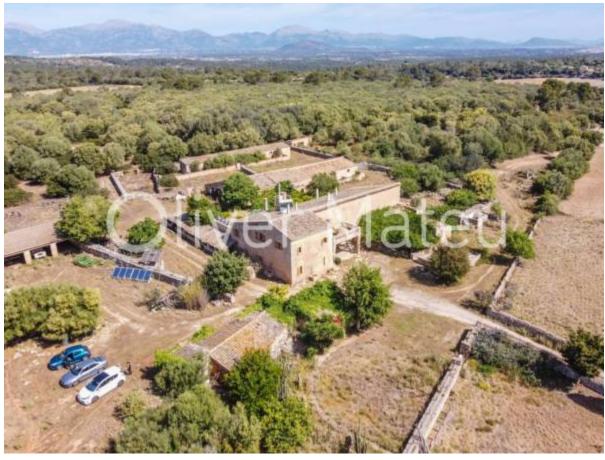

## **COUNTRY ESTATE IN LLORET DE VISTALEGRE**

Lloret de Vistalegre - Lloret de Vistalegre

Ref: 037325

2.709.000 €

*INFO:* Country estate or "possessió" known as Son Marrón. Its history dates back to 1232, being at that time an old islamic dairy farm. At present, the materials of the time and enclaves that make this house a very special property are still preserved. The main house with all its annexes are located more or less in the center of the estate, thus leaving absolute privacy to its dwellers . Standing on a fully fenced in plot of 759,000 m ², we have a total 1743 built surface, 566 of which belong to the main house and the rest in agricultural warehouses, firewood, chicken coops, pigsty etc ... It should be noted the property has 4 water wells in convenient spots and electricity is supplied by a large power generator. The house has two floors and can be separated for two families. Both floors have large rooms, original kitchen , bedrooms, bathrooms etc ...Several parts of the property(mainly roofs and flooring) have been refurbished, it would still need some updating, for instance new bathrooms and carpentry. The farm has easy access and has native trees such as carob, fig and almond trees. They say that a picture is worth a thousand words so we offer you to enjoy a pleasant visit. Do not hesitate to contact us, we will be happy to assist you.