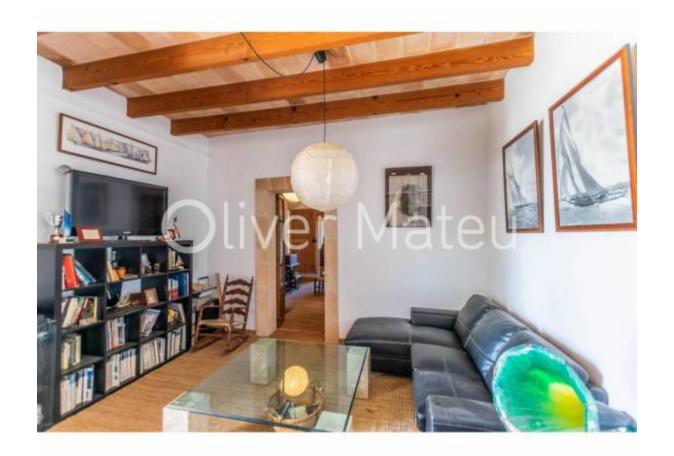

## **COUNTRY ESTATE IN LLORET DE VISTALEGRE**

Lloret de Vistalegre - Lloret de Vistalegre

Ref: 037325

2.709.000 €

*INFO:* Country estate or "possessió" known as Son Marrón. Its history dates back to 1232, being at that time an old islamic dairy farm. At present, the materials of the time and enclaves that make this house a very special property are still preserved. The main house with all its annexes are located more or less in the center of the estate, thus leaving absolute privacy to its dwellers . Standing on a fully fenced in plot of 759,000 m ², we have a total 1743 built surface, 566 of which belong to the main house and the rest in agricultural warehouses, firewood, chicken coops, pigsty etc ... It should be noted the property has 4 water wells in convenient spots and electricity is supplied by a large power generator. The house has two floors and can be separated for two families. Both floors have large rooms, original kitchen , bedrooms, bathrooms etc ...Several parts of the property(mainly roofs and flooring) have been refurbished, it would still need some updating, for instance new bathrooms and carpentry. The farm has easy access and has native trees such as carob, fig and almond trees. They say that a picture is worth a thousand words so we offer you to enjoy a pleasant visit. Do not hesitate to contact us, we will be happy to assist you.