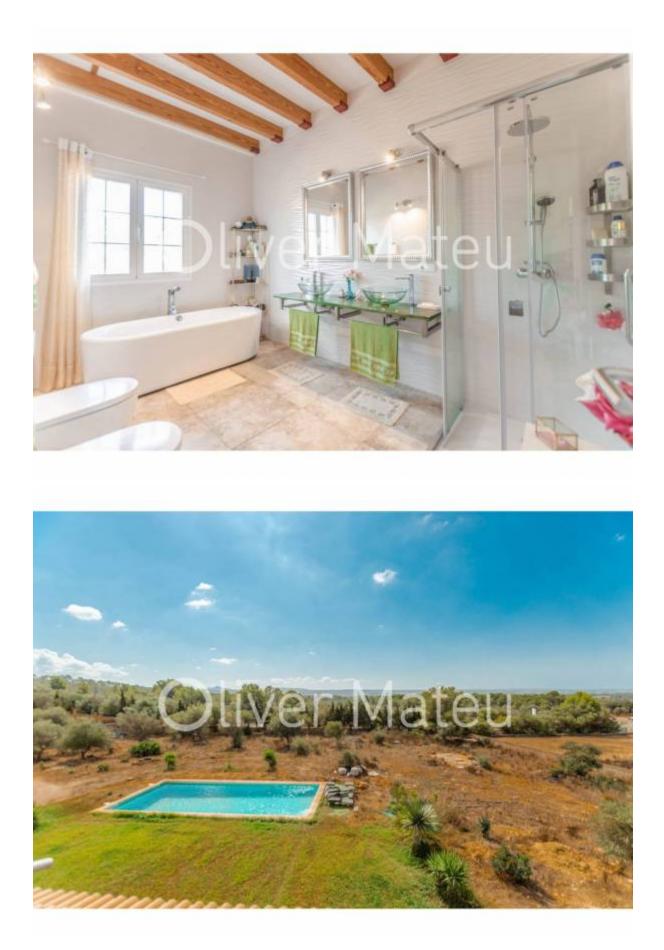

## VILLA OF RECENT CONSTRUCTION WITH TWO HOUSING UNITS IN PUNTIRÓ

Palma de Mallorca - Son Ferriol

*INFO:* Villa on a plot of 8400m<sup>2</sup> with large garden and 60m<sup>2</sup> pool. It comprises two units, each with 4 double bedrooms, 3 bathrooms (1 en suite), kitchen, living room, laundry room, porch, terrace with views. Constructed area 720 m<sup>2</sup> approx. It has air conditioning (hot and cold), basement garage of 175m<sup>2</sup>. Built in 2017 with the corresponding municipal license. It has completion license and certificate of habitability. South orientation. Please contact us to arrange a viewing.