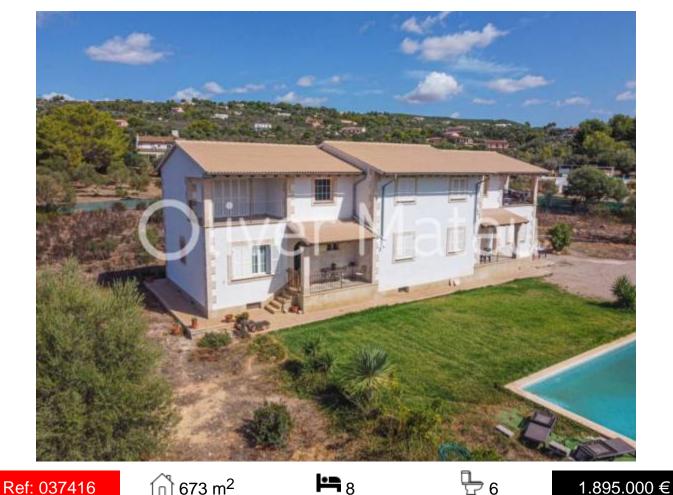

## VILLA OF RECENT CONSTRUCTION WITH TWO HOUSING UNITS IN PUNTIRÓ

Palma de Mallorca - Son Ferriol

*INFO:* Villa on a plot of 8400m<sup>2</sup> with large garden and 60m<sup>2</sup> pool. It comprises two units, each with 4 double bedrooms, 3 bathrooms (1 en suite), kitchen, living room, laundry room, porch, terrace with views. Constructed area 720 m<sup>2</sup> approx. It has air conditioning (hot and cold), basement garage of 175m<sup>2</sup>. Built in 2017 with the corresponding municipal license. It has completion license and certificate of habitability. South orientation. Please contact us to arrange a viewing.