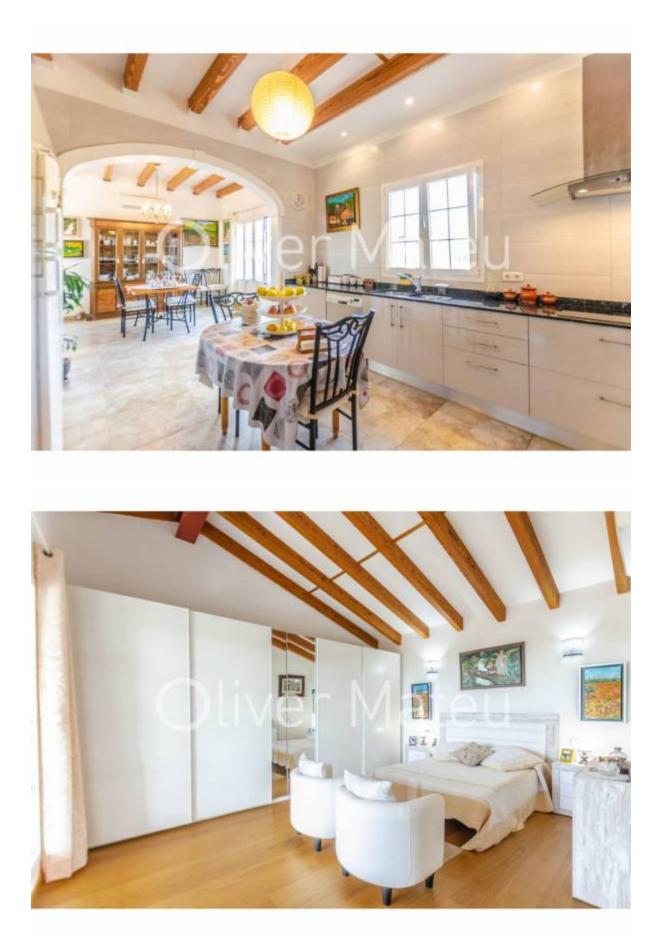

## VILLA OF RECENT CONSTRUCTION WITH TWO HOUSING UNITS IN PUNTIRÓ

Palma de Mallorca - Son Ferriol

*INFO:* Villa on a plot of 8400m<sup>2</sup> with large garden and 60m<sup>2</sup> pool. It comprises two units, each with 4 double bedrooms, 3 bathrooms (1 en suite), kitchen, living room, laundry room, porch, terrace with views. Constructed area 720 m<sup>2</sup> approx. It has air conditioning (hot and cold), basement garage of 175m<sup>2</sup>. Built in 2017 with the corresponding municipal license. It has completion license and certificate of habitability. South orientation. Please contact us to arrange a viewing.