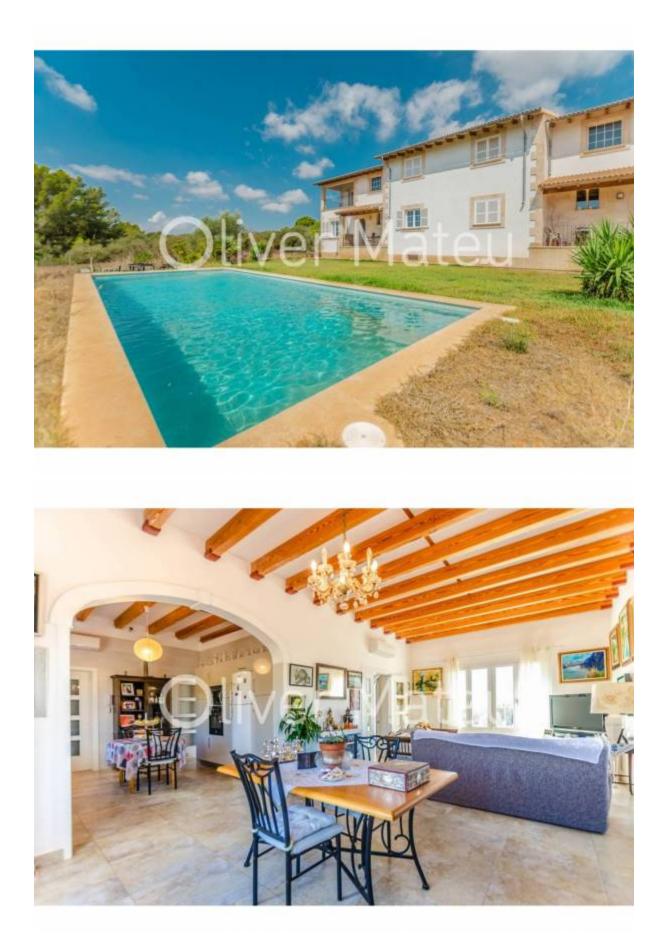

## VILLA OF RECENT CONSTRUCTION WITH TWO HOUSING UNITS IN PUNTIRÓ

Palma de Mallorca - Son Ferriol

*INFO:* Villa on a plot of 8400m<sup>2</sup> with large garden and 60m<sup>2</sup> pool. It comprises two units, each with 4 double bedrooms, 3 bathrooms (1 en suite), kitchen, living room, laundry room, porch, terrace with views. Constructed area 720 m<sup>2</sup> approx. It has air conditioning (hot and cold), basement garage of 175m<sup>2</sup>. Built in 2017 with the corresponding municipal license. It has completion license and certificate of habitability. South orientation. Please contact us to arrange a viewing.