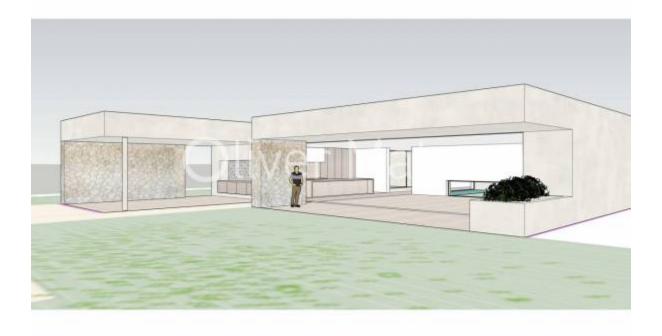

## VILLA PROJECT WITH DIRECT ACCESS TO THE GOLF COURSE

Palma de Mallorca - Son Vida

Ref: 037558

 $\widehat{m}$  395 m<sup>2</sup>

**1**5

<u>-</u>7

6.500.000 €

*INFO:* Front line on the golf course, plot of 2.279m² with a project of 566.65m², for the construction of a villa on one floor, 395.90m² usable area, comprising living/dining room of 103,40m² with fireplace and open kitchen with island, 5 double bedrooms with 5 bathrooms en suite, guest toilet plus one by the pool, gym, porch, garden and pool. Garage of 183m², engine room, utility room, pantry. South facing. Please contact us for further information.