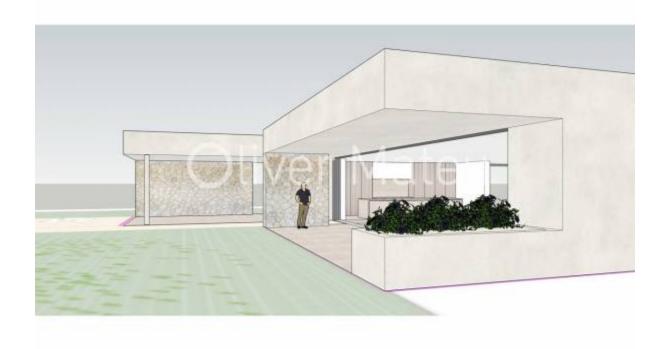

## VILLA PROJECT WITH DIRECT ACCESS TO THE GOLF COURSE

Palma de Mallorca - Son Vida

Ref: 037558

 $\widehat{m}$  395 m<sup>2</sup>

**1**5

<u>-</u>7

6.500.000 €

*INFO:* Front line on the golf course, plot of 2.279m² with a project of 566.65m², for the construction of a villa on one floor, 395.90m² usable area, comprising living/dining room of 103,40m² with fireplace and open kitchen with island, 5 double bedrooms with 5 bathrooms en suite, guest toilet plus one by the pool, gym, porch, garden and pool. Garage of 183m², engine room, utility room, pantry. South facing. Please contact us for further information.