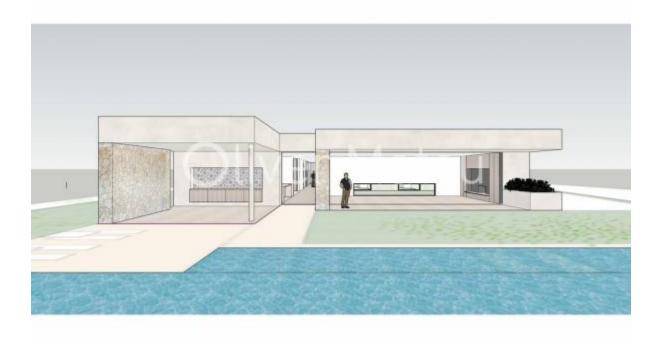

## VILLA PROJECT WITH DIRECT ACCESS TO THE GOLF COURSE

Palma de Mallorca - Son Vida

Ref: 037558

 $\widehat{m}$  395 m<sup>2</sup>

**1**5

<u>-</u>7

6.500.000 €

*INFO:* Front line on the golf course, plot of 2.279m² with a project of 566.65m², for the construction of a villa on one floor, 395.90m² usable area, comprising living/dining room of 103,40m² with fireplace and open kitchen with island, 5 double bedrooms with 5 bathrooms en suite, guest toilet plus one by the pool, gym, porch, garden and pool. Garage of 183m², engine room, utility room, pantry. South facing. Please contact us for further information.