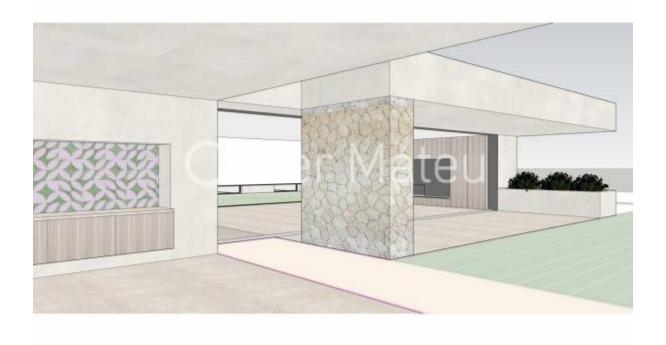

## VILLA PROJECT WITH DIRECT ACCESS TO THE GOLF COURSE

Palma de Mallorca - Son Vida

Ref: 037558

 $\widehat{m}$  395 m<sup>2</sup>

**1**5

<u>-</u>7

6.500.000 €

*INFO:* Front line on the golf course, plot of 2.279m² with a project of 566.65m², for the construction of a villa on one floor, 395.90m² usable area, comprising living/dining room of 103,40m² with fireplace and open kitchen with island, 5 double bedrooms with 5 bathrooms en suite, guest toilet plus one by the pool, gym, porch, garden and pool. Garage of 183m², engine room, utility room, pantry. South facing. Please contact us for further information.