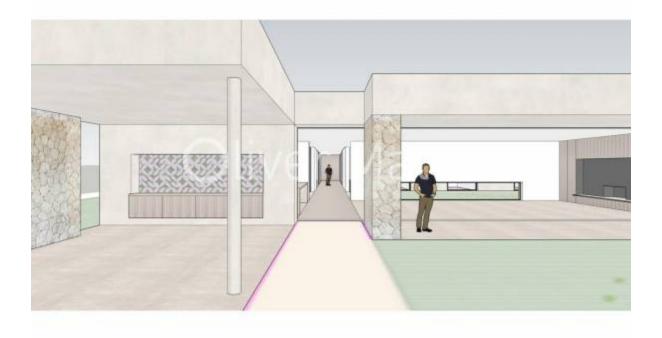

## VILLA PROJECT WITH DIRECT ACCESS TO THE GOLF COURSE

Palma de Mallorca - Son Vida

Ref: 037558

 $\widehat{m}$  395 m<sup>2</sup>

**1**5

<u>-</u>7

6.500.000 €

*INFO:* Front line on the golf course, plot of 2.279m² with a project of 566.65m², for the construction of a villa on one floor, 395.90m² usable area, comprising living/dining room of 103,40m² with fireplace and open kitchen with island, 5 double bedrooms with 5 bathrooms en suite, guest toilet plus one by the pool, gym, porch, garden and pool. Garage of 183m², engine room, utility room, pantry. South facing. Please contact us for further information.