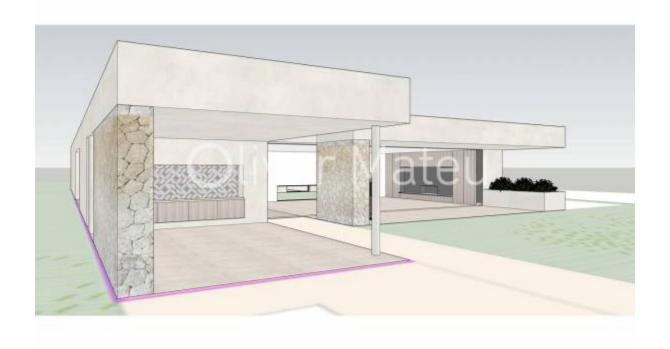

## VILLA PROJECT WITH DIRECT ACCESS TO THE GOLF COURSE

Palma de Mallorca - Son Vida

Ref: 037558

 $\widehat{m}$  395 m<sup>2</sup>

**1**5

<u>-</u>7

6.500.000 €

*INFO:* Front line on the golf course, plot of 2.279m² with a project of 566.65m², for the construction of a villa on one floor, 395.90m² usable area, comprising living/dining room of 103,40m² with fireplace and open kitchen with island, 5 double bedrooms with 5 bathrooms en suite, guest toilet plus one by the pool, gym, porch, garden and pool. Garage of 183m², engine room, utility room, pantry. South facing. Please contact us for further information.