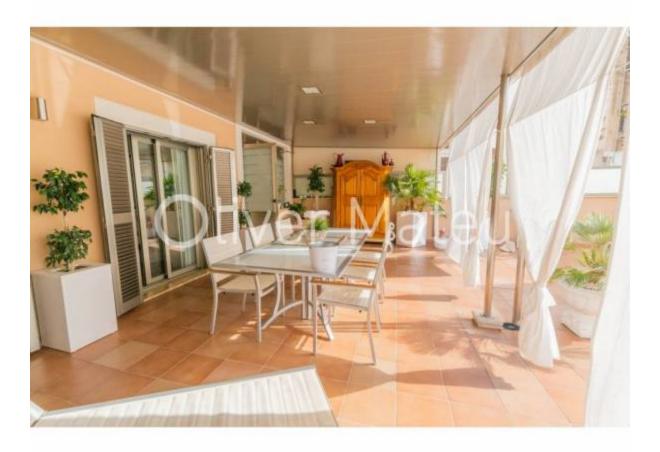

## FLAT WITH LIFT, GARAGE AND LARGE TERRACE IN DOWNTOWN PALMA

Palma de Mallorca - Marqués de la Fontsanta

Ref: 037560

<u>₽</u> 2

568.000 €

*INFO:* This flat provides space, light and functionality as well as a spacious outdoor area. It has 110m² plus a 130m² terrace in the back. Living/dining room with access to front terrace, fully fitted kitchen with breakfast area and access to the large south facing rear terrace. 3 double bedrooms with fitted wardrobes, and 2 full bathrooms, 1 en suite. Equipped with solid wood doors, PVC windows with Climalit® and roller blinds, marble floors, the air conditioning warm/cold. Property built in 2007 with high qualities, lift, 1 parking space and a storage room. A comfortable and pleasant place to live in the centre of PALMA. Contact us for more information.