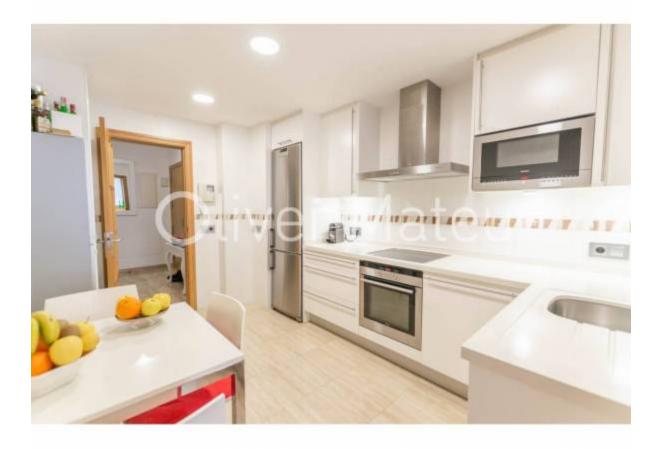

## FLAT WITH LIFT, GARAGE AND LARGE TERRACE IN DOWNTOWN PALMA

Palma de Mallorca - Marqués de la Fontsanta

Ref: 037560

<u>₽</u> 2

568.000 €

*INFO:* This flat provides space, light and functionality as well as a spacious outdoor area. It has 110m² plus a 130m² terrace in the back. Living/dining room with access to front terrace, fully fitted kitchen with breakfast area and access to the large south facing rear terrace. 3 double bedrooms with fitted wardrobes, and 2 full bathrooms, 1 en suite. Equipped with solid wood doors, PVC windows with Climalit® and roller blinds, marble floors, the air conditioning warm/cold. Property built in 2007 with high qualities, lift, 1 parking space and a storage room. A comfortable and pleasant place to live in the centre of PALMA. Contact us for more information.