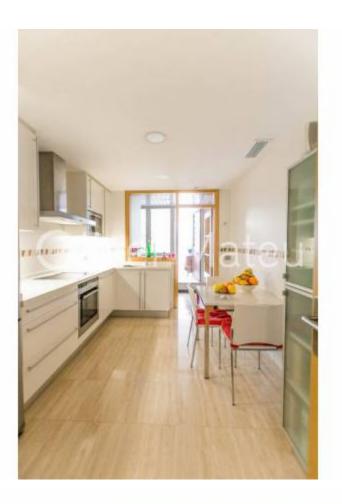

## FLAT WITH LIFT, GARAGE AND LARGE TERRACE IN DOWNTOWN PALMA

Palma de Mallorca - Marqués de la Fontsanta

Ref: 037560

<u>₽</u> 2

568.000 €

*INFO:* This flat provides space, light and functionality as well as a spacious outdoor area. It has 110m² plus a 130m² terrace in the back. Living/dining room with access to front terrace, fully fitted kitchen with breakfast area and access to the large south facing rear terrace. 3 double bedrooms with fitted wardrobes, and 2 full bathrooms, 1 en suite. Equipped with solid wood doors, PVC windows with Climalit® and roller blinds, marble floors, the air conditioning warm/cold. Property built in 2007 with high qualities, lift, 1 parking space and a storage room. A comfortable and pleasant place to live in the centre of PALMA. Contact us for more information.