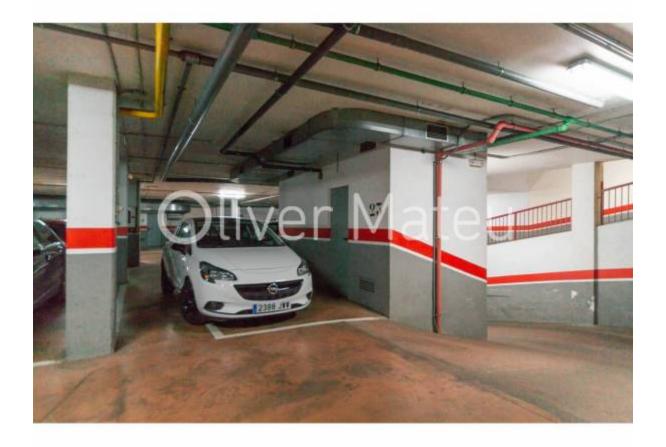

## FLAT WITH LIFT, GARAGE AND LARGE TERRACE IN DOWNTOWN PALMA

Palma de Mallorca - Marqués de la Fontsanta

Ref: 037560

<u>₽</u> 2

568.000 €

*INFO:* This flat provides space, light and functionality as well as a spacious outdoor area. It has 110m² plus a 130m² terrace in the back. Living/dining room with access to front terrace, fully fitted kitchen with breakfast area and access to the large south facing rear terrace. 3 double bedrooms with fitted wardrobes, and 2 full bathrooms, 1 en suite. Equipped with solid wood doors, PVC windows with Climalit® and roller blinds, marble floors, the air conditioning warm/cold. Property built in 2007 with high qualities, lift, 1 parking space and a storage room. A comfortable and pleasant place to live in the centre of PALMA. Contact us for more information.