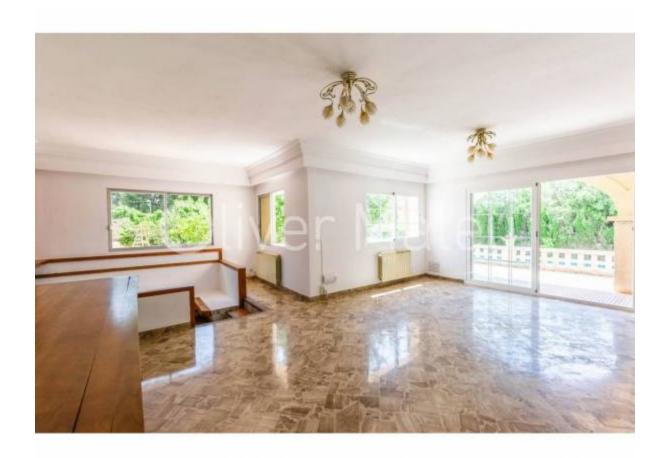

## LARGE VILLA WITH POOL, GARAGE, GARDEN AND TREE ORCHARD

Palma de Mallorca - Son Espanyol

Ref: 037652

900.000 €

*INFO:* Only 10 minutes from Palma in the quiet and easily accessed residential area of Son Espanyol, we offer you this large rustic villa. Set on a plot of 2600 m ² of which 425 m ² are usable. The house has a total of 170 m², all on one floor which makes all the rooms very accessible and comfortable. Four double bedrooms all with fitted wardrobes, 2 full bathrooms, a spacious living/dining room with a small open plan lounge with fireplace and access to front porch and independent semi equipped kitchen. Outdoors there are several terraces, a barbecue area with covered garage and a bathroom, a spectacular swimming pool with garden and entrance to a large orchard with fruit trees, "safareig" (pool-like water deposit) and a tool shed. As an extra there is a wine cellar and an attic-storage room. The house has mains electricity, own well water but also mains water, oil central heating throughout the house and air conditioning. The house needs to be updated to the buyer's taste but it can be moved into perfectly as everything is in good use and in good working order. To emphasize the large dimensions of all its rooms, very quiet area surrounded by countryside, very sunny house and easy access. The property is totally fenced. It has a certificate of habitability. Please contact us for more information, we will be delighted to help you.