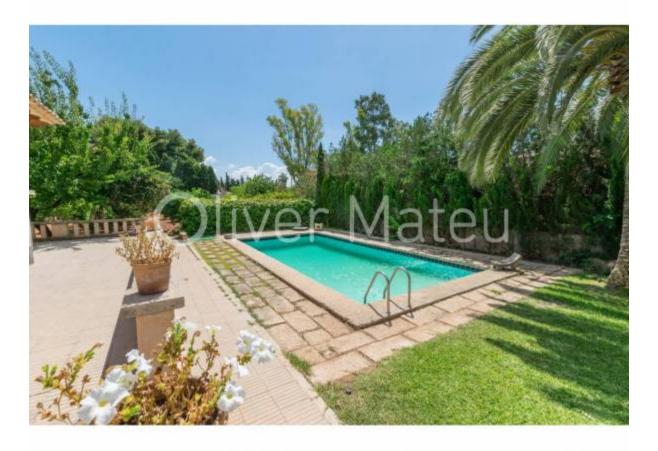

## LARGE VILLA WITH POOL, GARAGE, GARDEN AND TREE ORCHARD

Palma de Mallorca - Son Espanyol

Ref: 037652

900.000 €

*INFO:* Only 10 minutes from Palma in the quiet and easily accessed residential area of Son Espanyol, we offer you this large rustic villa. Set on a plot of 2600 m ² of which 425 m ² are usable. The house has a total of 170 m², all on one floor which makes all the rooms very accessible and comfortable. Four double bedrooms all with fitted wardrobes, 2 full bathrooms, a spacious living/dining room with a small open plan lounge with fireplace and access to front porch and independent semi equipped kitchen. Outdoors there are several terraces, a barbecue area with covered garage and a bathroom, a spectacular swimming pool with garden and entrance to a large orchard with fruit trees, "safareig" (pool-like water deposit) and a tool shed. As an extra there is a wine cellar and an attic-storage room. The house has mains electricity, own well water but also mains water, oil central heating throughout the house and air conditioning. The house needs to be updated to the buyer's taste but it can be moved into perfectly as everything is in good use and in good working order. To emphasize the large dimensions of all its rooms, very quiet area surrounded by countryside, very sunny house and easy access. The property is totally fenced. It has a certificate of habitability. Please contact us for more information, we will be delighted to help you.