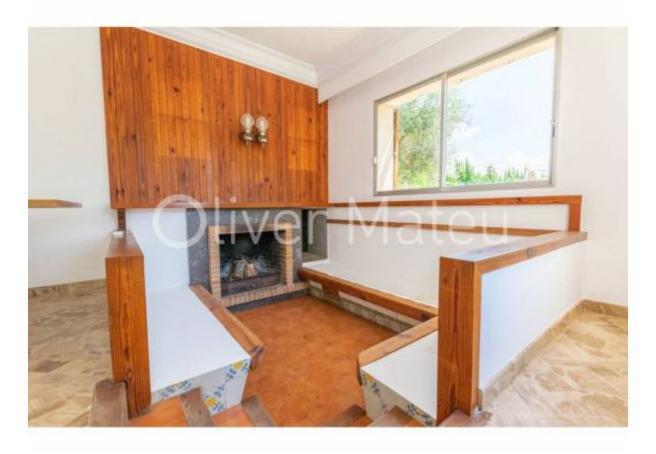

## LARGE VILLA WITH POOL, GARAGE, GARDEN AND TREE ORCHARD

Palma de Mallorca - Son Espanyol

Ref: 037652

900.000 €

*INFO:* Only 10 minutes from Palma in the quiet and easily accessed residential area of Son Espanyol, we offer you this large rustic villa. Set on a plot of 2600 m ² of which 425 m ² are usable. The house has a total of 170 m², all on one floor which makes all the rooms very accessible and comfortable. Four double bedrooms all with fitted wardrobes, 2 full bathrooms, a spacious living/dining room with a small open plan lounge with fireplace and access to front porch and independent semi equipped kitchen. Outdoors there are several terraces, a barbecue area with covered garage and a bathroom, a spectacular swimming pool with garden and entrance to a large orchard with fruit trees, "safareig" (pool-like water deposit) and a tool shed. As an extra there is a wine cellar and an attic-storage room. The house has mains electricity, own well water but also mains water, oil central heating throughout the house and air conditioning. The house needs to be updated to the buyer's taste but it can be moved into perfectly as everything is in good use and in good working order. To emphasize the large dimensions of all its rooms, very quiet area surrounded by countryside, very sunny house and easy access. The property is totally fenced. It has a certificate of habitability. Please contact us for more information, we will be delighted to help you.