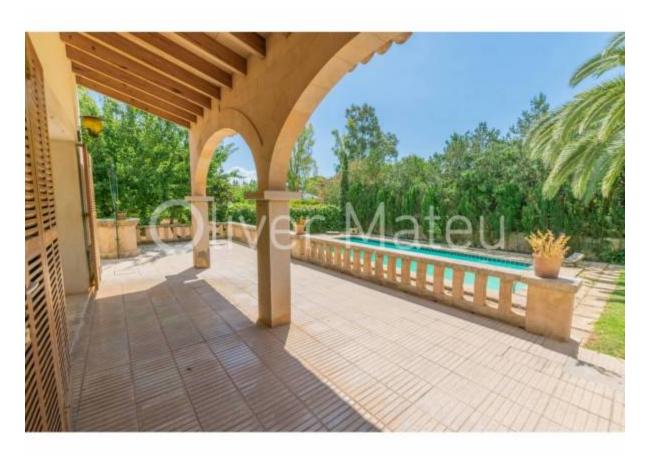

## LARGE VILLA WITH POOL, GARAGE, GARDEN AND TREE ORCHARD

Palma de Mallorca - Son Espanyol

Ref: 037652

900.000 €

*INFO:* Only 10 minutes from Palma in the quiet and easily accessed residential area of Son Espanyol, we offer you this large rustic villa. Set on a plot of 2600 m ² of which 425 m ² are usable. The house has a total of 170 m², all on one floor which makes all the rooms very accessible and comfortable. Four double bedrooms all with fitted wardrobes, 2 full bathrooms, a spacious living/dining room with a small open plan lounge with fireplace and access to front porch and independent semi equipped kitchen. Outdoors there are several terraces, a barbecue area with covered garage and a bathroom, a spectacular swimming pool with garden and entrance to a large orchard with fruit trees, "safareig" (pool-like water deposit) and a tool shed. As an extra there is a wine cellar and an attic-storage room. The house has mains electricity, own well water but also mains water, oil central heating throughout the house and air conditioning. The house needs to be updated to the buyer's taste but it can be moved into perfectly as everything is in good use and in good working order. To emphasize the large dimensions of all its rooms, very quiet area surrounded by countryside, very sunny house and easy access. The property is totally fenced. It has a certificate of habitability. Please contact us for more information, we will be delighted to help you.