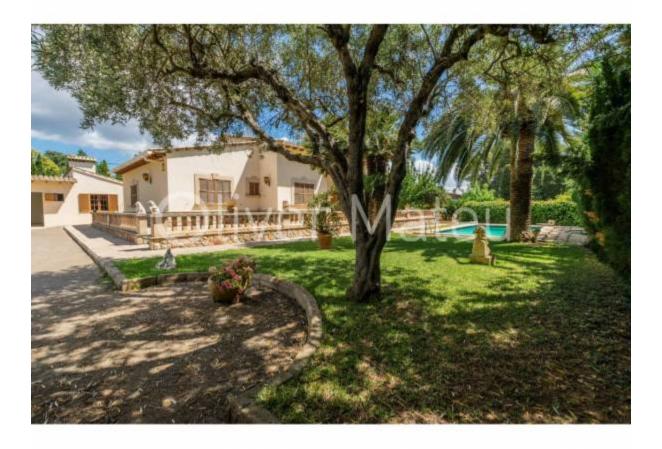

## LARGE VILLA WITH POOL, GARAGE, GARDEN AND TREE ORCHARD

Palma de Mallorca - Son Espanyol

Ref: 037652

900.000 €

*INFO:* Only 10 minutes from Palma in the quiet and easily accessed residential area of Son Espanyol, we offer you this large rustic villa. Set on a plot of 2600 m ² of which 425 m ² are usable. The house has a total of 170 m², all on one floor which makes all the rooms very accessible and comfortable. Four double bedrooms all with fitted wardrobes, 2 full bathrooms, a spacious living/dining room with a small open plan lounge with fireplace and access to front porch and independent semi equipped kitchen. Outdoors there are several terraces, a barbecue area with covered garage and a bathroom, a spectacular swimming pool with garden and entrance to a large orchard with fruit trees, "safareig" (pool-like water deposit) and a tool shed. As an extra there is a wine cellar and an attic-storage room. The house has mains electricity, own well water but also mains water, oil central heating throughout the house and air conditioning. The house needs to be updated to the buyer's taste but it can be moved into perfectly as everything is in good use and in good working order. To emphasize the large dimensions of all its rooms, very quiet area surrounded by countryside, very sunny house and easy access. The property is totally fenced. It has a certificate of habitability. Please contact us for more information, we will be delighted to help you.