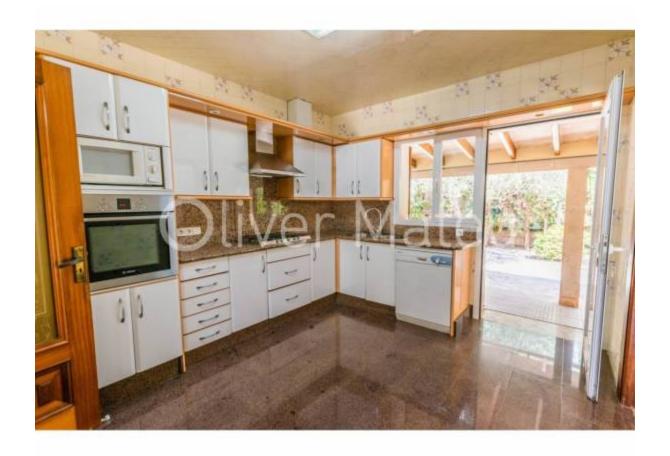

## LARGE VILLA WITH POOL, GARAGE, GARDEN AND TREE ORCHARD

Palma de Mallorca - Son Espanyol

Ref: 037652

900.000 €

*INFO:* Only 10 minutes from Palma in the quiet and easily accessed residential area of Son Espanyol, we offer you this large rustic villa. Set on a plot of 2600 m ² of which 425 m ² are usable. The house has a total of 170 m², all on one floor which makes all the rooms very accessible and comfortable. Four double bedrooms all with fitted wardrobes, 2 full bathrooms, a spacious living/dining room with a small open plan lounge with fireplace and access to front porch and independent semi equipped kitchen. Outdoors there are several terraces, a barbecue area with covered garage and a bathroom, a spectacular swimming pool with garden and entrance to a large orchard with fruit trees, "safareig" (pool-like water deposit) and a tool shed. As an extra there is a wine cellar and an attic-storage room. The house has mains electricity, own well water but also mains water, oil central heating throughout the house and air conditioning. The house needs to be updated to the buyer's taste but it can be moved into perfectly as everything is in good use and in good working order. To emphasize the large dimensions of all its rooms, very quiet area surrounded by countryside, very sunny house and easy access. The property is totally fenced. It has a certificate of habitability. Please contact us for more information, we will be delighted to help you.