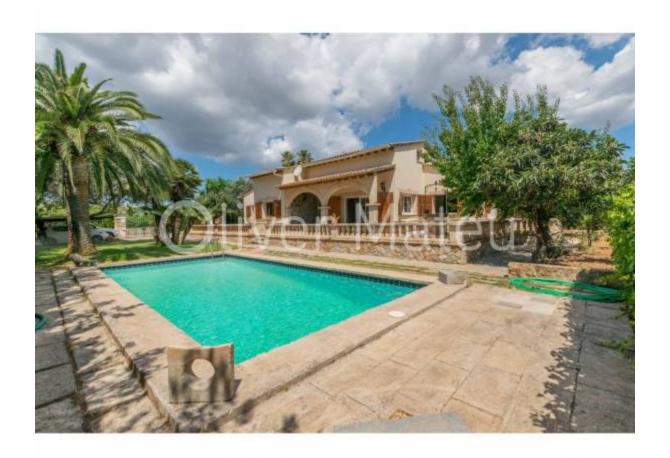

## LARGE VILLA WITH POOL, GARAGE, GARDEN AND TREE ORCHARD

Palma de Mallorca - Son Espanyol

Ref: 037652

900.000 €

*INFO:* Only 10 minutes from Palma in the quiet and easily accessed residential area of Son Espanyol, we offer you this large rustic villa. Set on a plot of 2600 m ² of which 425 m ² are usable. The house has a total of 170 m², all on one floor which makes all the rooms very accessible and comfortable. Four double bedrooms all with fitted wardrobes, 2 full bathrooms, a spacious living/dining room with a small open plan lounge with fireplace and access to front porch and independent semi equipped kitchen. Outdoors there are several terraces, a barbecue area with covered garage and a bathroom, a spectacular swimming pool with garden and entrance to a large orchard with fruit trees, "safareig" (pool-like water deposit) and a tool shed. As an extra there is a wine cellar and an attic-storage room. The house has mains electricity, own well water but also mains water, oil central heating throughout the house and air conditioning. The house needs to be updated to the buyer's taste but it can be moved into perfectly as everything is in good use and in good working order. To emphasize the large dimensions of all its rooms, very quiet area surrounded by countryside, very sunny house and easy access. The property is totally fenced. It has a certificate of habitability. Please contact us for more information, we will be delighted to help you.