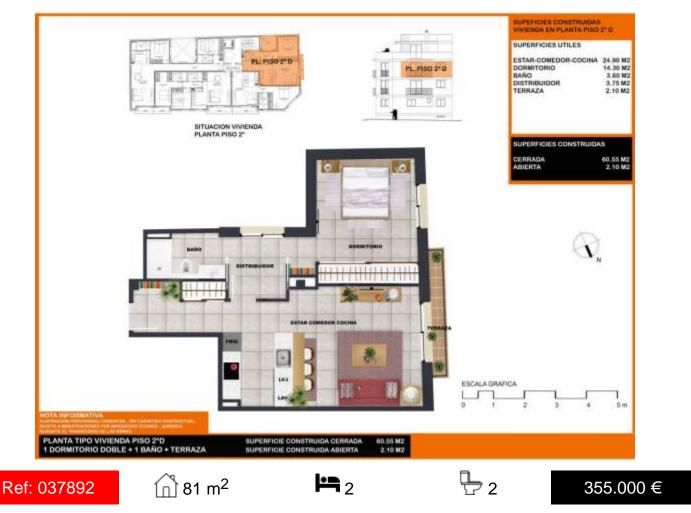

## NEW PROJECT. BUILDING WITH 13 UNITS, 1 AND 2 BEDROOMS, IN CRUZ ROJA AREA

Palma de Mallorca - Amanecer

*INFO:* New project with 13 flats near Cruz Roja, great location very close to the city centre. 3-storey building with lift. Flats with 1 and 2 bedrooms in different sizes. Fitted wardrobes, spacious living rooms, full bathrooms. They have fitted kitchen with oven, hob, extractor hood and sink, air conditioning in all rooms, tiled floors, double glazing, video intercom, balcony and terraces. Prices from 210.000€. Completion approx. end of 2025. Contact us, we will be pleased to be of assistance.