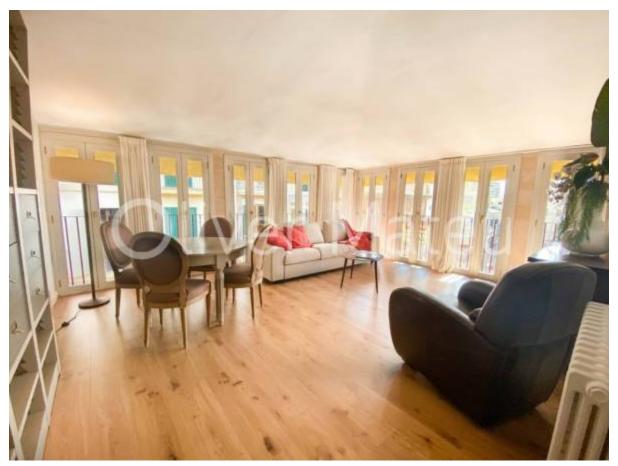

## PENTHOUSE FLAT IN THE HEART OF THE OLD TOWN WITH LIFT AND PARKING SPACE INCLUDED

Palma de Mallorca - La Calatrava

Ref: 037936

<u>\_</u> 2

890.000€

*INFO:* Stately building dating from 1900s with its characteristic interior courtyard, completely restored and with lift, located next to the Plaza San Francisco. For sale: move-in ready. light-filled penthouse flat, consisting of a large living/dining room, 2 double bedrooms, one en suite with dressing room, fitted kitchen with possibility to open to the living room, laundry room, marble floors, air conditioning warm /cold, double glazing. A parking space on the ground floor of the building is included. Please contact us to arrange a viewing.