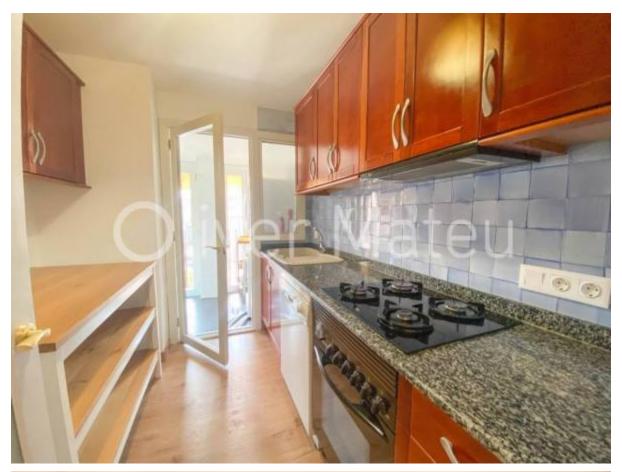

## PENTHOUSE FLAT IN THE HEART OF THE OLD TOWN WITH LIFT AND PARKING SPACE INCLUDED

Palma de Mallorca - La Calatrava

Ref: 037936

<u>\_</u> 2

890.000€

*INFO:* Stately building dating from 1900s with its characteristic interior courtyard, completely restored and with lift, located next to the Plaza San Francisco. For sale: move-in ready. light-filled penthouse flat, consisting of a large living/dining room, 2 double bedrooms, one en suite with dressing room, fitted kitchen with possibility to open to the living room, laundry room, marble floors, air conditioning warm /cold, double glazing. A parking space on the ground floor of the building is included. Please contact us to arrange a viewing.