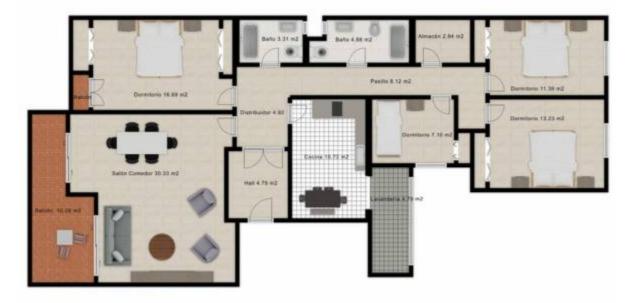

## SPACIOUS FLAT FOR SALE IN PERE GARAU

Palma de Mallorca - Pere Garau

*INFO:* This flat is set in one of the up and coming areas of Palma, specifically in the district of Pere Garau in one of the best buildings in the neighbourhood. It is located on the 4th floor and has a total surface area of 152 m<sup>2</sup>, with 127 m<sup>2</sup> of living space distributed in 4 double bedrooms and 2 bathrooms. It has air conditioning, fitted wardrobes, lift and a balcony of 8m<sup>2</sup> overlooking the square. It has an equipped kitchen, parquet and marble floors, aluminium windows, reinforced door and eastwest orientation, which guarantees good natural light. In addition, it is located in a well communicated area with all necessary services nearby.