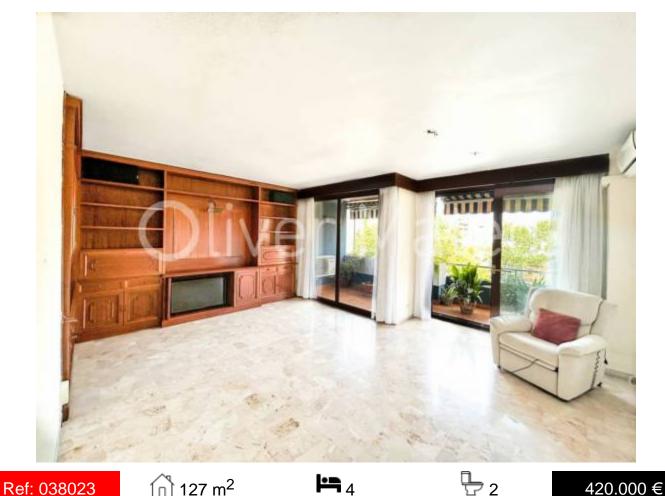

## SPACIOUS FLAT FOR SALE IN PERE GARAU

Palma de Mallorca - Pere Garau

*INFO:* This flat is set in one of the up and coming areas of Palma, specifically in the district of Pere Garau in one of the best buildings in the neighbourhood. It is located on the 4th floor and has a total surface area of 152 m<sup>2</sup>, with 127 m<sup>2</sup> of living space distributed in 4 double bedrooms and 2 bathrooms. It has air conditioning, fitted wardrobes, lift and a balcony of 8m<sup>2</sup> overlooking the square. It has an equipped kitchen, parquet and marble floors, aluminium windows, reinforced door and eastwest orientation, which guarantees good natural light. In addition, it is located in a well communicated area with all necessary services nearby.