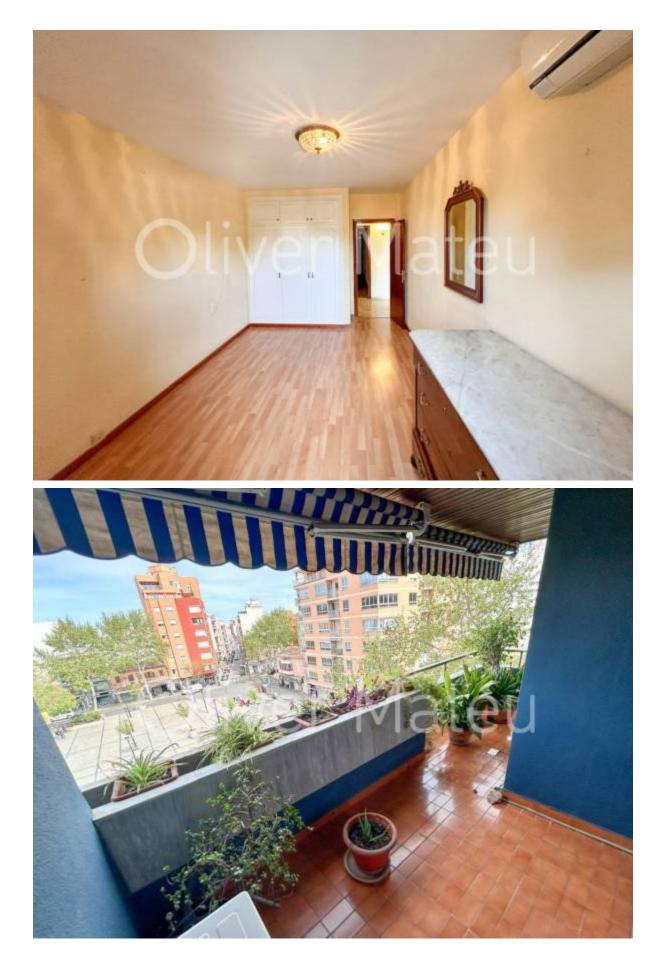

## SPACIOUS FLAT FOR SALE IN PERE GARAU

Palma de Mallorca - Pere Garau

*INFO:* This flat is set in one of the up and coming areas of Palma, specifically in the district of Pere Garau in one of the best buildings in the neighbourhood. It is located on the 4th floor and has a total surface area of 152 m<sup>2</sup>, with 127 m<sup>2</sup> of living space distributed in 4 double bedrooms and 2 bathrooms. It has air conditioning, fitted wardrobes, lift and a balcony of 8m<sup>2</sup> overlooking the square. It has an equipped kitchen, parquet and marble floors, aluminium windows, reinforced door and eastwest orientation, which guarantees good natural light. In addition, it is located in a well communicated area with all necessary services nearby.