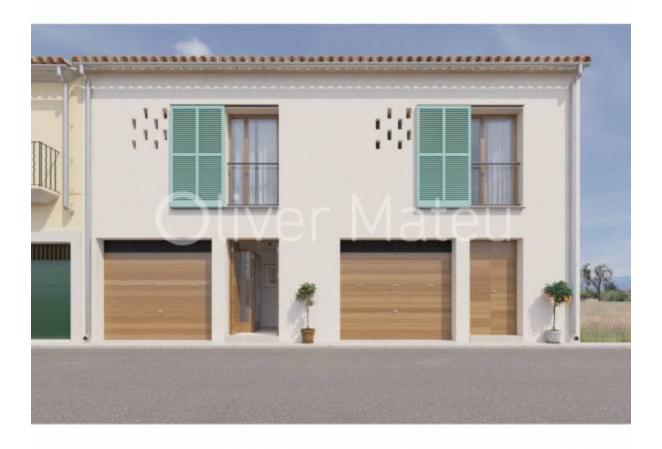

## **NEWLY BUILT TOWNHOUSES IN THE HEART OF MALLORCA**

Sencelles - BINIALI

Ref: 038169

587.000 €

*INFO:* In the heart of Mallorca, a town with a winemaking tradition, far from tourist hustle and bustle and with the best views of the Sierra de Tramontana, we find these newly built townhouses that allow us to live with all the comforts in a dream location. They have 133.56 m² built on 2 floors with a garden, an 20m upper terrace with mountain views, a private pool, and a garage. On the ground floor, there is a living-dining room with an integrated kitchen, access to the garden, and a guest toilet. On the upper floor, there are 3 double bedrooms, 2 full bathrooms, one en suite, and the terrace where you can enjoy the views and dine outdoors, as well as a space for a laundry area and other uses. It has a pre-installation of a fireplace in the living room, air conditioning with heat pump by splits, and pre-installation of radiators. Both properties offer the highest quality of construction and insulation, as well as multiple details to achieve maximum comfort and independence. They have a very good southeast and northwest orientation that provides them with plenty of light and sun all day long. A dream home a short distance from Palma and the most emblematic towns in the area, ideal for hiking and cycling enthusiasts, and for those who enjoy a quiet life close to all necessary services. Call us for more information, we will be happy to assist you.