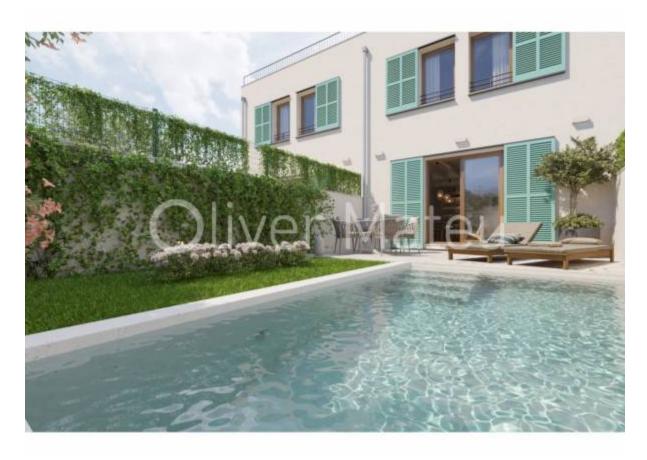

## **NEWLY BUILT TOWNHOUSES IN THE HEART OF MALLORCA**

Sencelles - BINIALI

Ref: 038169

587.000 €

*INFO:* In the heart of Mallorca, a town with a winemaking tradition, far from tourist hustle and bustle and with the best views of the Sierra de Tramontana, we find these newly built townhouses that allow us to live with all the comforts in a dream location. They have 133.56 m² built on 2 floors with a garden, an 20m upper terrace with mountain views, a private pool, and a garage. On the ground floor, there is a living-dining room with an integrated kitchen, access to the garden, and a guest toilet. On the upper floor, there are 3 double bedrooms, 2 full bathrooms, one en suite, and the terrace where you can enjoy the views and dine outdoors, as well as a space for a laundry area and other uses. It has a pre-installation of a fireplace in the living room, air conditioning with heat pump by splits, and pre-installation of radiators. Both properties offer the highest quality of construction and insulation, as well as multiple details to achieve maximum comfort and independence. They have a very good southeast and northwest orientation that provides them with plenty of light and sun all day long. A dream home a short distance from Palma and the most emblematic towns in the area, ideal for hiking and cycling enthusiasts, and for those who enjoy a quiet life close to all necessary services. Call us for more information, we will be happy to assist you.