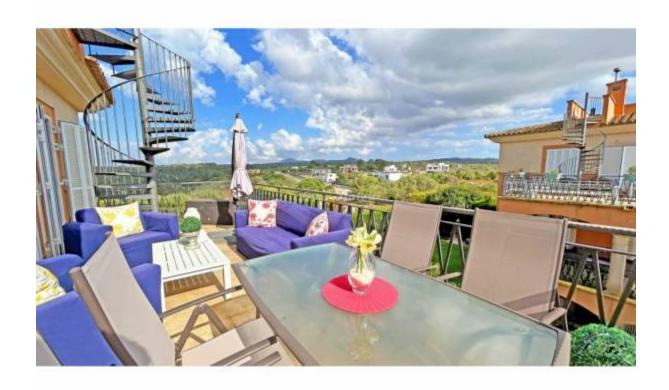

## MODERN PENTHOUSE IN SON GUAL: luxury, privacy and panoramic views

Palma de Mallorca - Sant Jordi

Ref: 038187

650.000 €

INFO: This modern penthouse in Son Gual, completely renovated in 2018, offers a unique living experience with its 135 sgm interior, a main terrace of 25 sgm, and a spectacular private solarium of 57 sqm. The property features three spacious bedrooms and two full bathrooms, highlighting the master suite with a walk-in closet. The renovation has provided the space with high-quality wooden floors and an open-plan kitchen with a central island, equipped with premium appliances, two ovens, and a wine cellar. The spacious and luminous living-dining room invites you to enjoy gatherings and special moments in an elegant and comfortable environment. Living in a penthouse like this means enjoying maximum privacy and tranquility, as the height eliminates noise and prying eyes, allowing you to make the most of natural light throughout the day and contemplate panoramic views of Palma and the Sierra de Tramuntana. The terraces become true private oases for relaxation, hosting gatherings, or simply admiring the surroundings, providing added value that is hard to match in other properties. The south orientation, cold/hot air conditioning, double-glazed windows, and security door ensure comfort and efficiency in any season. Additionally, the gated community offers underground parking, storage room, direct elevator, and spacious landscaped common areas with pools, paddle courts, sports field, and children's area, all in a safe and family-friendly environment. Located in one of the most prestigious residential areas of Mallorca, just 15 km from Palma with excellent access to the airport, this penthouse is the ideal choice for those seeking luxury, exclusivity, and quality of life, enjoying the best location and all the advantages that only a penthouse can offer.