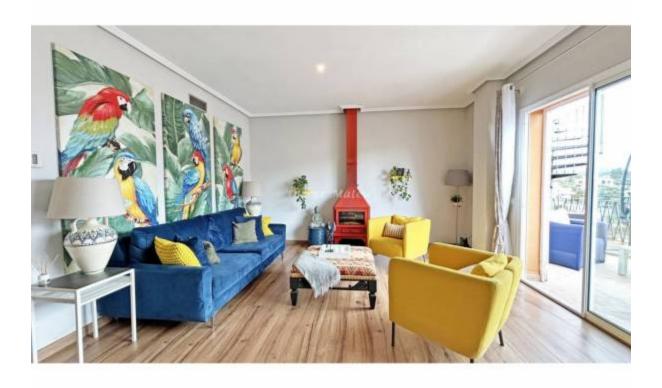

## MODERN PENTHOUSE IN SON GUAL: luxury, privacy and panoramic views

Palma de Mallorca - Sant Jordi

Ref: 038187

650.000 €

INFO: This modern penthouse in Son Gual, completely renovated in 2018, offers a unique living experience with its 135 sgm interior, a main terrace of 25 sgm, and a spectacular private solarium of 57 sqm. The property features three spacious bedrooms and two full bathrooms, highlighting the master suite with a walk-in closet. The renovation has provided the space with high-quality wooden floors and an open-plan kitchen with a central island, equipped with premium appliances, two ovens, and a wine cellar. The spacious and luminous living-dining room invites you to enjoy gatherings and special moments in an elegant and comfortable environment. Living in a penthouse like this means enjoying maximum privacy and tranquility, as the height eliminates noise and prying eyes, allowing you to make the most of natural light throughout the day and contemplate panoramic views of Palma and the Sierra de Tramuntana. The terraces become true private oases for relaxation, hosting gatherings, or simply admiring the surroundings, providing added value that is hard to match in other properties. The south orientation, cold/hot air conditioning, double-glazed windows, and security door ensure comfort and efficiency in any season. Additionally, the gated community offers underground parking, storage room, direct elevator, and spacious landscaped common areas with pools, paddle courts, sports field, and children's area, all in a safe and family-friendly environment. Located in one of the most prestigious residential areas of Mallorca, just 15 km from Palma with excellent access to the airport, this penthouse is the ideal choice for those seeking luxury, exclusivity, and quality of life, enjoying the best location and all the advantages that only a penthouse can offer.