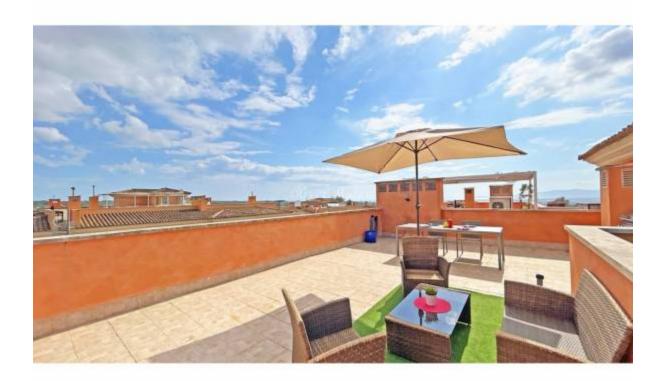

## MODERN PENTHOUSE IN SON GUAL: luxury, privacy and panoramic views

Palma de Mallorca - Sant Jordi

Ref: 038187

650.000 €

INFO: This modern penthouse in Son Gual, completely renovated in 2018, offers a unique living experience with its 135 sgm interior, a main terrace of 25 sgm, and a spectacular private solarium of 57 sqm. The property features three spacious bedrooms and two full bathrooms, highlighting the master suite with a walk-in closet. The renovation has provided the space with high-quality wooden floors and an open-plan kitchen with a central island, equipped with premium appliances, two ovens, and a wine cellar. The spacious and luminous living-dining room invites you to enjoy gatherings and special moments in an elegant and comfortable environment. Living in a penthouse like this means enjoying maximum privacy and tranquility, as the height eliminates noise and prying eyes, allowing you to make the most of natural light throughout the day and contemplate panoramic views of Palma and the Sierra de Tramuntana. The terraces become true private oases for relaxation, hosting gatherings, or simply admiring the surroundings, providing added value that is hard to match in other properties. The south orientation, cold/hot air conditioning, double-glazed windows, and security door ensure comfort and efficiency in any season. Additionally, the gated community offers underground parking, storage room, direct elevator, and spacious landscaped common areas with pools, paddle courts, sports field, and children's area, all in a safe and family-friendly environment. Located in one of the most prestigious residential areas of Mallorca, just 15 km from Palma with excellent access to the airport, this penthouse is the ideal choice for those seeking luxury, exclusivity, and quality of life, enjoying the best location and all the advantages that only a penthouse can offer.