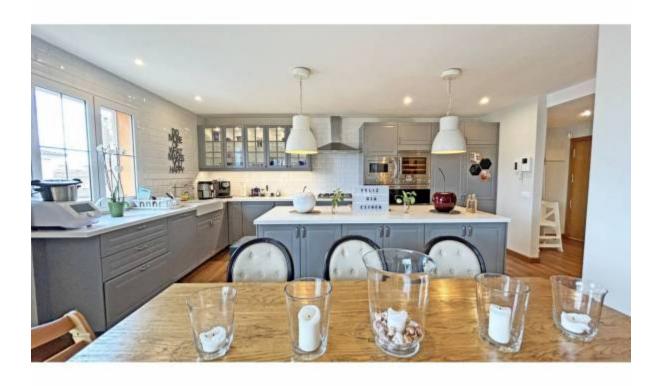

## MODERN PENTHOUSE IN SON GUAL: luxury, privacy and panoramic views

Palma de Mallorca - Sant Jordi

Ref: 038187

650.000 €

INFO: This modern penthouse in Son Gual, completely renovated in 2018, offers a unique living experience with its 135 sgm interior, a main terrace of 25 sgm, and a spectacular private solarium of 57 sqm. The property features three spacious bedrooms and two full bathrooms, highlighting the master suite with a walk-in closet. The renovation has provided the space with high-quality wooden floors and an open-plan kitchen with a central island, equipped with premium appliances, two ovens, and a wine cellar. The spacious and luminous living-dining room invites you to enjoy gatherings and special moments in an elegant and comfortable environment. Living in a penthouse like this means enjoying maximum privacy and tranquility, as the height eliminates noise and prying eyes, allowing you to make the most of natural light throughout the day and contemplate panoramic views of Palma and the Sierra de Tramuntana. The terraces become true private oases for relaxation, hosting gatherings, or simply admiring the surroundings, providing added value that is hard to match in other properties. The south orientation, cold/hot air conditioning, double-glazed windows, and security door ensure comfort and efficiency in any season. Additionally, the gated community offers underground parking, storage room, direct elevator, and spacious landscaped common areas with pools, paddle courts, sports field, and children's area, all in a safe and family-friendly environment. Located in one of the most prestigious residential areas of Mallorca, just 15 km from Palma with excellent access to the airport, this penthouse is the ideal choice for those seeking luxury, exclusivity, and quality of life, enjoying the best location and all the advantages that only a penthouse can offer.