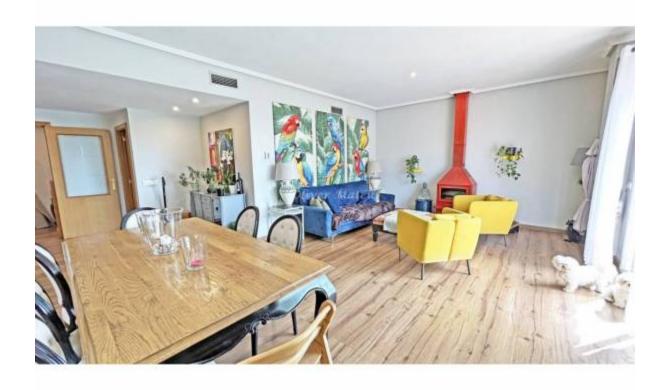

## MODERN PENTHOUSE IN SON GUAL: luxury, privacy and panoramic views

Palma de Mallorca - Sant Jordi

Ref: 038187

650.000 €

INFO: This modern penthouse in Son Gual, completely renovated in 2018, offers a unique living experience with its 135 sgm interior, a main terrace of 25 sgm, and a spectacular private solarium of 57 sqm. The property features three spacious bedrooms and two full bathrooms, highlighting the master suite with a walk-in closet. The renovation has provided the space with high-quality wooden floors and an open-plan kitchen with a central island, equipped with premium appliances, two ovens, and a wine cellar. The spacious and luminous living-dining room invites you to enjoy gatherings and special moments in an elegant and comfortable environment. Living in a penthouse like this means enjoying maximum privacy and tranquility, as the height eliminates noise and prying eyes, allowing you to make the most of natural light throughout the day and contemplate panoramic views of Palma and the Sierra de Tramuntana. The terraces become true private oases for relaxation, hosting gatherings, or simply admiring the surroundings, providing added value that is hard to match in other properties. The south orientation, cold/hot air conditioning, double-glazed windows, and security door ensure comfort and efficiency in any season. Additionally, the gated community offers underground parking, storage room, direct elevator, and spacious landscaped common areas with pools, paddle courts, sports field, and children's area, all in a safe and family-friendly environment. Located in one of the most prestigious residential areas of Mallorca, just 15 km from Palma with excellent access to the airport, this penthouse is the ideal choice for those seeking luxury, exclusivity, and quality of life, enjoying the best location and all the advantages that only a penthouse can offer.