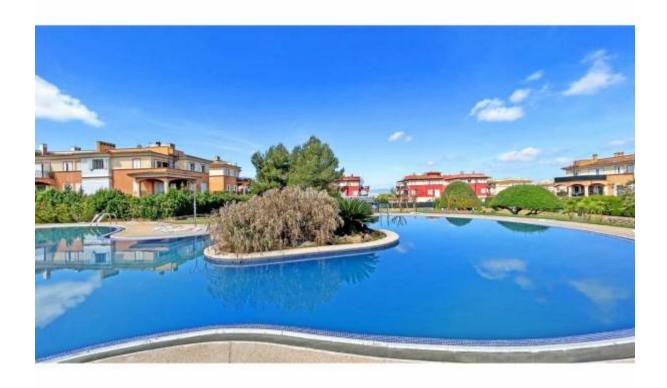

## MODERN PENTHOUSE IN SON GUAL: luxury, privacy and panoramic views

Palma de Mallorca - Sant Jordi

Ref: 038187

650.000 €

INFO: This modern penthouse in Son Gual, completely renovated in 2018, offers a unique living experience with its 135 sgm interior, a main terrace of 25 sgm, and a spectacular private solarium of 57 sqm. The property features three spacious bedrooms and two full bathrooms, highlighting the master suite with a walk-in closet. The renovation has provided the space with high-quality wooden floors and an open-plan kitchen with a central island, equipped with premium appliances, two ovens, and a wine cellar. The spacious and luminous living-dining room invites you to enjoy gatherings and special moments in an elegant and comfortable environment. Living in a penthouse like this means enjoying maximum privacy and tranquility, as the height eliminates noise and prying eyes, allowing you to make the most of natural light throughout the day and contemplate panoramic views of Palma and the Sierra de Tramuntana. The terraces become true private oases for relaxation, hosting gatherings, or simply admiring the surroundings, providing added value that is hard to match in other properties. The south orientation, cold/hot air conditioning, double-glazed windows, and security door ensure comfort and efficiency in any season. Additionally, the gated community offers underground parking, storage room, direct elevator, and spacious landscaped common areas with pools, paddle courts, sports field, and children's area, all in a safe and family-friendly environment. Located in one of the most prestigious residential areas of Mallorca, just 15 km from Palma with excellent access to the airport, this penthouse is the ideal choice for those seeking luxury, exclusivity, and quality of life, enjoying the best location and all the advantages that only a penthouse can offer.