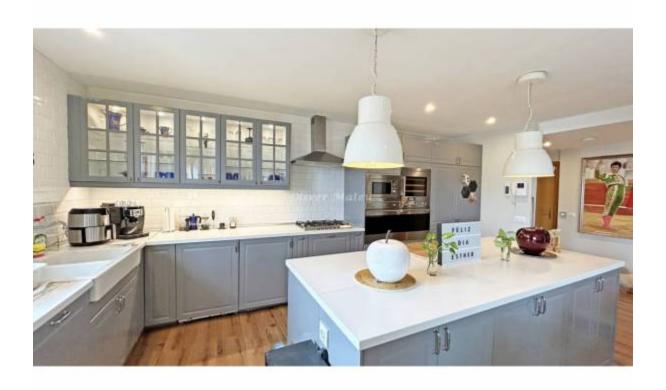

## MODERN PENTHOUSE IN SON GUAL: luxury, privacy and panoramic views

Palma de Mallorca - Sant Jordi

Ref: 038187

650.000 €

INFO: This modern penthouse in Son Gual, completely renovated in 2018, offers a unique living experience with its 135 sgm interior, a main terrace of 25 sgm, and a spectacular private solarium of 57 sqm. The property features three spacious bedrooms and two full bathrooms, highlighting the master suite with a walk-in closet. The renovation has provided the space with high-quality wooden floors and an open-plan kitchen with a central island, equipped with premium appliances, two ovens, and a wine cellar. The spacious and luminous living-dining room invites you to enjoy gatherings and special moments in an elegant and comfortable environment. Living in a penthouse like this means enjoying maximum privacy and tranquility, as the height eliminates noise and prying eyes, allowing you to make the most of natural light throughout the day and contemplate panoramic views of Palma and the Sierra de Tramuntana. The terraces become true private oases for relaxation, hosting gatherings, or simply admiring the surroundings, providing added value that is hard to match in other properties. The south orientation, cold/hot air conditioning, double-glazed windows, and security door ensure comfort and efficiency in any season. Additionally, the gated community offers underground parking, storage room, direct elevator, and spacious landscaped common areas with pools, paddle courts, sports field, and children's area, all in a safe and family-friendly environment. Located in one of the most prestigious residential areas of Mallorca, just 15 km from Palma with excellent access to the airport, this penthouse is the ideal choice for those seeking luxury, exclusivity, and quality of life, enjoying the best location and all the advantages that only a penthouse can offer.