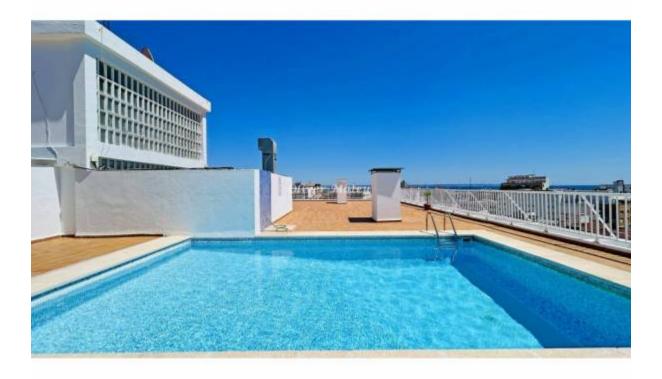

## SPACIOUS AND RENOVATED APARTMENT WITH EXCLUSIVE VIEWS ON **PALMA SPORT & TENNIS CLUB**

Palma de Mallorca - Son Armadans

Ref: 038194

**1**3

**₽** 3

850.000 €

INFO: Located on the first floor of a privileged building, this magnificent apartment offers an unbeatable location, right in front of the prestigious Palma Sport & Tennis Club. Situated between the vibrant neighborhoods of Son Armadans and Santa Catalina, a few steps from the Paseo Marítimo and the famous Santa Catalina market, you will enjoy a dynamic and lively environment, with all the amenities at your fingertips. With a surface area of 150 m<sup>2</sup>, the property stands out for its brightness and spaciousness, including a private terrace of approximately 6 m<sup>2</sup> with unobstructed views of the tennis club, ideal for relaxing or sharing moments with family and friends. The livingdining room is spacious and connects directly to the terrace, creating a perfect space for day-to-day living and leisure. The kitchen is fully equipped and has a dining area and a large laundry area, designed to facilitate household tasks. The apartment has two double bedrooms and one single bedroom, as well as three bathrooms, two of them en suite. The building has a swimming pool and a communal terrace from where impressive panoramic views of the entire bay of Palma can be seen. In addition, the property includes two storage rooms and a small garage space, adding convenience and storage space. Completely renovated a few years ago, the apartment has new electrical and plumbing installations, underfloor heating, integrated air conditioning, and built-in wardrobes. The building, with concierge service, renovated its facade last year, ensuring optimal maintenance and a modern image. Living here means enjoying an exclusive location in front of the tennis club, with the charm and convenience of one of the most sought-after neighborhoods in Palma.