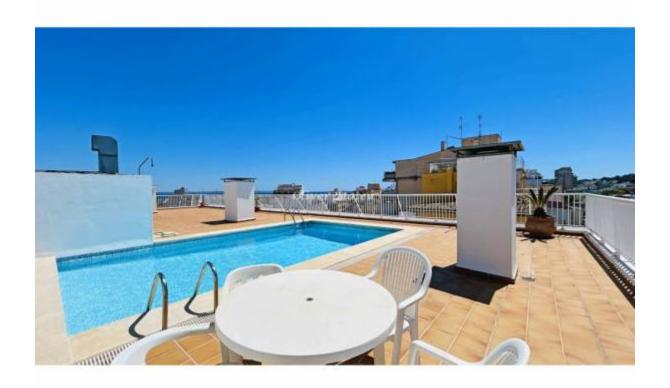

## SPACIOUS AND RENOVATED APARTMENT WITH EXCLUSIVE VIEWS ON **PALMA SPORT & TENNIS CLUB**

Palma de Mallorca - Son Armadans

Ref: 038194

**1**3

**₽** 3

850.000 €

INFO: Located on the first floor of a privileged building, this magnificent apartment offers an unbeatable location, right in front of the prestigious Palma Sport & Tennis Club. Situated between the vibrant neighborhoods of Son Armadans and Santa Catalina, a few steps from the Paseo Marítimo and the famous Santa Catalina market, you will enjoy a dynamic and lively environment, with all the amenities at your fingertips. With a surface area of 150 m<sup>2</sup>, the property stands out for its brightness and spaciousness, including a private terrace of approximately 6 m<sup>2</sup> with unobstructed views of the tennis club, ideal for relaxing or sharing moments with family and friends. The livingdining room is spacious and connects directly to the terrace, creating a perfect space for day-to-day living and leisure. The kitchen is fully equipped and has a dining area and a large laundry area, designed to facilitate household tasks. The apartment has two double bedrooms and one single bedroom, as well as three bathrooms, two of them en suite. The building has a swimming pool and a communal terrace from where impressive panoramic views of the entire bay of Palma can be seen. In addition, the property includes two storage rooms and a small garage space, adding convenience and storage space. Completely renovated a few years ago, the apartment has new electrical and plumbing installations, underfloor heating, integrated air conditioning, and built-in wardrobes. The building, with concierge service, renovated its facade last year, ensuring optimal maintenance and a modern image. Living here means enjoying an exclusive location in front of the tennis club, with the charm and convenience of one of the most sought-after neighborhoods in Palma.