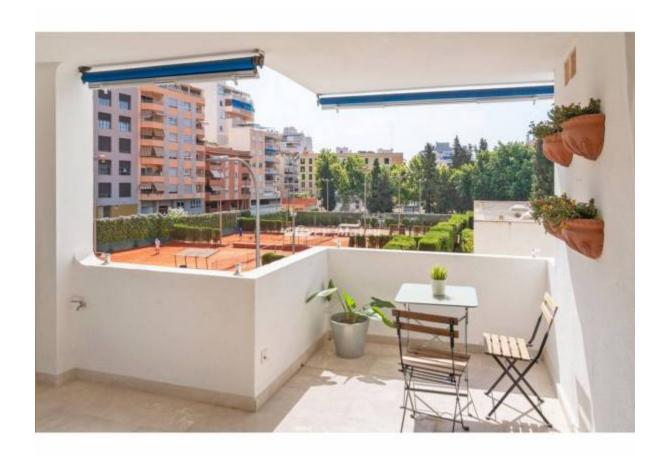

## SPACIOUS AND RENOVATED APARTMENT WITH EXCLUSIVE VIEWS ON **PALMA SPORT & TENNIS CLUB**

Palma de Mallorca - Son Armadans

Ref: 038194

**1**3

**₽** 3

850.000 €

INFO: Located on the first floor of a privileged building, this magnificent apartment offers an unbeatable location, right in front of the prestigious Palma Sport & Tennis Club. Situated between the vibrant neighborhoods of Son Armadans and Santa Catalina, a few steps from the Paseo Marítimo and the famous Santa Catalina market, you will enjoy a dynamic and lively environment, with all the amenities at your fingertips. With a surface area of 150 m<sup>2</sup>, the property stands out for its brightness and spaciousness, including a private terrace of approximately 6 m<sup>2</sup> with unobstructed views of the tennis club, ideal for relaxing or sharing moments with family and friends. The livingdining room is spacious and connects directly to the terrace, creating a perfect space for day-to-day living and leisure. The kitchen is fully equipped and has a dining area and a large laundry area, designed to facilitate household tasks. The apartment has two double bedrooms and one single bedroom, as well as three bathrooms, two of them en suite. The building has a swimming pool and a communal terrace from where impressive panoramic views of the entire bay of Palma can be seen. In addition, the property includes two storage rooms and a small garage space, adding convenience and storage space. Completely renovated a few years ago, the apartment has new electrical and plumbing installations, underfloor heating, integrated air conditioning, and built-in wardrobes. The building, with concierge service, renovated its facade last year, ensuring optimal maintenance and a modern image. Living here means enjoying an exclusive location in front of the tennis club, with the charm and convenience of one of the most sought-after neighborhoods in Palma.