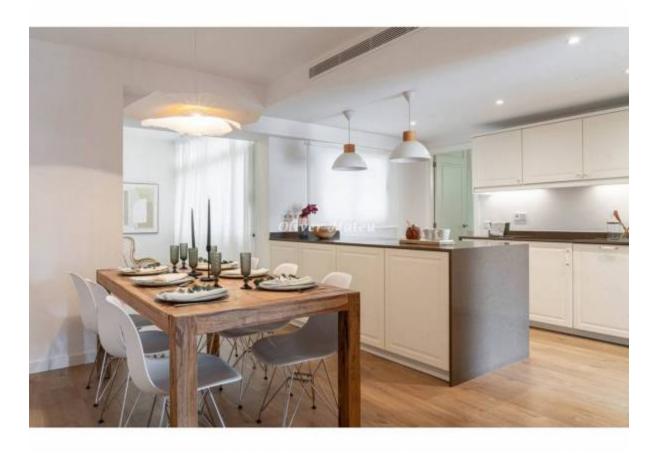

## SPACIOUS AND RENOVATED APARTMENT WITH EXCLUSIVE VIEWS ON **PALMA SPORT & TENNIS CLUB**

Palma de Mallorca - Son Armadans

Ref: 038194

**1**3

**₽** 3

850.000 €

INFO: Located on the first floor of a privileged building, this magnificent apartment offers an unbeatable location, right in front of the prestigious Palma Sport & Tennis Club. Situated between the vibrant neighborhoods of Son Armadans and Santa Catalina, a few steps from the Paseo Marítimo and the famous Santa Catalina market, you will enjoy a dynamic and lively environment, with all the amenities at your fingertips. With a surface area of 150 m<sup>2</sup>, the property stands out for its brightness and spaciousness, including a private terrace of approximately 6 m<sup>2</sup> with unobstructed views of the tennis club, ideal for relaxing or sharing moments with family and friends. The livingdining room is spacious and connects directly to the terrace, creating a perfect space for day-to-day living and leisure. The kitchen is fully equipped and has a dining area and a large laundry area, designed to facilitate household tasks. The apartment has two double bedrooms and one single bedroom, as well as three bathrooms, two of them en suite. The building has a swimming pool and a communal terrace from where impressive panoramic views of the entire bay of Palma can be seen. In addition, the property includes two storage rooms and a small garage space, adding convenience and storage space. Completely renovated a few years ago, the apartment has new electrical and plumbing installations, underfloor heating, integrated air conditioning, and built-in wardrobes. The building, with concierge service, renovated its facade last year, ensuring optimal maintenance and a modern image. Living here means enjoying an exclusive location in front of the tennis club, with the charm and convenience of one of the most sought-after neighborhoods in Palma.