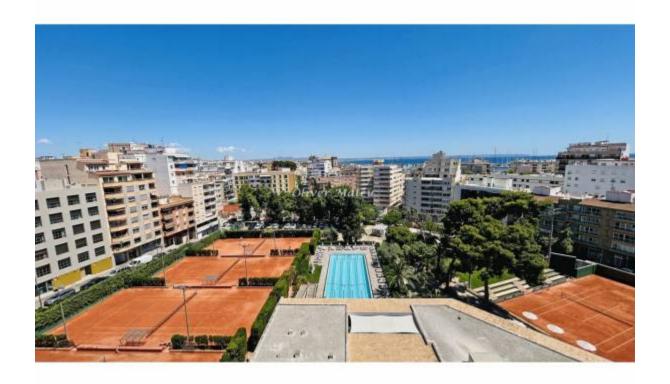

## SPACIOUS AND RENOVATED APARTMENT WITH EXCLUSIVE VIEWS ON **PALMA SPORT & TENNIS CLUB**

Palma de Mallorca - Son Armadans

Ref: 038194

**1**3

**₽** 3

850.000 €

INFO: Located on the first floor of a privileged building, this magnificent apartment offers an unbeatable location, right in front of the prestigious Palma Sport & Tennis Club. Situated between the vibrant neighborhoods of Son Armadans and Santa Catalina, a few steps from the Paseo Marítimo and the famous Santa Catalina market, you will enjoy a dynamic and lively environment, with all the amenities at your fingertips. With a surface area of 150 m<sup>2</sup>, the property stands out for its brightness and spaciousness, including a private terrace of approximately 6 m<sup>2</sup> with unobstructed views of the tennis club, ideal for relaxing or sharing moments with family and friends. The livingdining room is spacious and connects directly to the terrace, creating a perfect space for day-to-day living and leisure. The kitchen is fully equipped and has a dining area and a large laundry area, designed to facilitate household tasks. The apartment has two double bedrooms and one single bedroom, as well as three bathrooms, two of them en suite. The building has a swimming pool and a communal terrace from where impressive panoramic views of the entire bay of Palma can be seen. In addition, the property includes two storage rooms and a small garage space, adding convenience and storage space. Completely renovated a few years ago, the apartment has new electrical and plumbing installations, underfloor heating, integrated air conditioning, and built-in wardrobes. The building, with concierge service, renovated its facade last year, ensuring optimal maintenance and a modern image. Living here means enjoying an exclusive location in front of the tennis club, with the charm and convenience of one of the most sought-after neighborhoods in Palma.