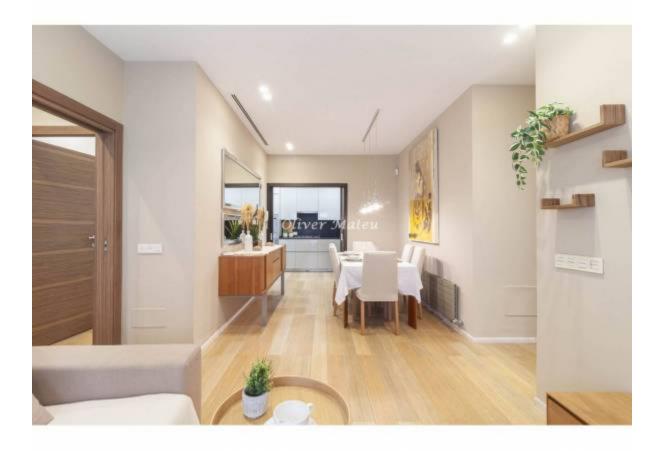

## CENTRAL GROUND FLOOR FLAT WITH TERRACE IN SEMI-NEW **BUILDING**

Palma de Mallorca - Santa Catalina

Ref: 038207

**1**2

₽<sub>2</sub>

450.000 €

*INFO:* Discover this magnificent ground floor flat with terrace, located in a semi-new building built in 2010, just a few steps from the vibrant center of Palma. This property, with an area of 85 m², offers a modern and functional space, ideal for those seeking comfort and quality of life in a privileged location. The flat has two spacious bedrooms and two full bathrooms, one of them en suite, designed to provide privacy and comfort. The kitchen, fully furnished and equipped, integrates perfectly with the bright living-dining room, creating a cozy and practical environment to enjoy with family or friends. One of the great attractions of this ground floor flat is its spectacular private terrace of 21 m², facing south, perfect for relaxing outdoors, enjoying the Mediterranean sun, or holding meetings in an intimate and pleasant environment. The property stands out for its excellent qualities: ducted hot/cold air conditioning, gas radiator heating, parquet flooring, double glazed windows that guarantee thermal and acoustic insulation, and bathrooms equipped with electric towel rails, taking care of every detail to offer maximum comfort. If you dream of living in the heart of Palma, in a modern, bright, and ready-to-move-in home, this is your opportunity. In addition, there is the possibility of acquiring a parking space and a storage room in the same building, adding extra value to this exclusive property.