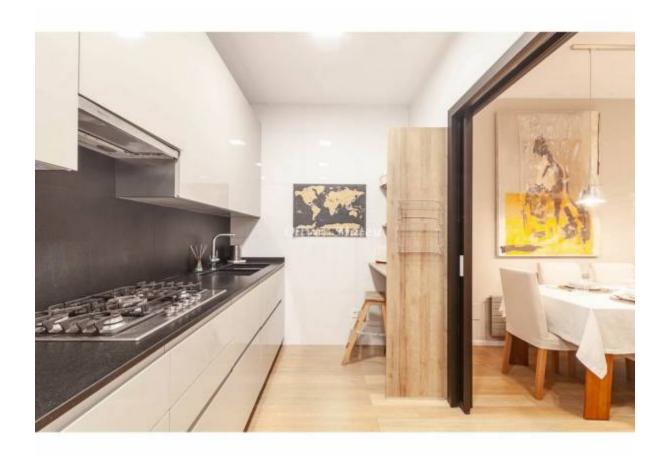

## CENTRAL GROUND FLOOR FLAT WITH TERRACE IN SEMI-NEW **BUILDING**

Palma de Mallorca - Santa Catalina

Ref: 038207

**1**2

₽<sub>2</sub>

450.000 €

*INFO:* Discover this magnificent ground floor flat with terrace, located in a semi-new building built in 2010, just a few steps from the vibrant center of Palma. This property, with an area of 85 m², offers a modern and functional space, ideal for those seeking comfort and quality of life in a privileged location. The flat has two spacious bedrooms and two full bathrooms, one of them en suite, designed to provide privacy and comfort. The kitchen, fully furnished and equipped, integrates perfectly with the bright living-dining room, creating a cozy and practical environment to enjoy with family or friends. One of the great attractions of this ground floor flat is its spectacular private terrace of 21 m², facing south, perfect for relaxing outdoors, enjoying the Mediterranean sun, or holding meetings in an intimate and pleasant environment. The property stands out for its excellent qualities: ducted hot/cold air conditioning, gas radiator heating, parquet flooring, double glazed windows that guarantee thermal and acoustic insulation, and bathrooms equipped with electric towel rails, taking care of every detail to offer maximum comfort. If you dream of living in the heart of Palma, in a modern, bright, and ready-to-move-in home, this is your opportunity. In addition, there is the possibility of acquiring a parking space and a storage room in the same building, adding extra value to this exclusive property.