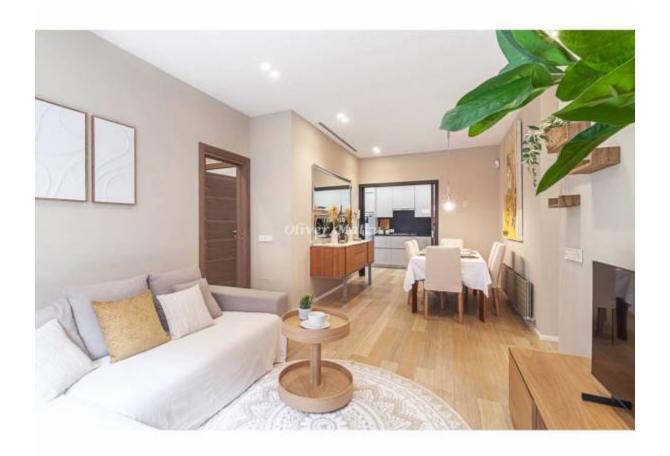

## CENTRAL GROUND FLOOR FLAT WITH TERRACE IN SEMI-NEW **BUILDING**

Palma de Mallorca - Santa Catalina

Ref: 038207

**1**2

₽<sub>2</sub>

450.000 €

*INFO:* Discover this magnificent ground floor flat with terrace, located in a semi-new building built in 2010, just a few steps from the vibrant center of Palma. This property, with an area of 85 m², offers a modern and functional space, ideal for those seeking comfort and quality of life in a privileged location. The flat has two spacious bedrooms and two full bathrooms, one of them en suite, designed to provide privacy and comfort. The kitchen, fully furnished and equipped, integrates perfectly with the bright living-dining room, creating a cozy and practical environment to enjoy with family or friends. One of the great attractions of this ground floor flat is its spectacular private terrace of 21 m², facing south, perfect for relaxing outdoors, enjoying the Mediterranean sun, or holding meetings in an intimate and pleasant environment. The property stands out for its excellent qualities: ducted hot/cold air conditioning, gas radiator heating, parquet flooring, double glazed windows that guarantee thermal and acoustic insulation, and bathrooms equipped with electric towel rails, taking care of every detail to offer maximum comfort. If you dream of living in the heart of Palma, in a modern, bright, and ready-to-move-in home, this is your opportunity. In addition, there is the possibility of acquiring a parking space and a storage room in the same building, adding extra value to this exclusive property.