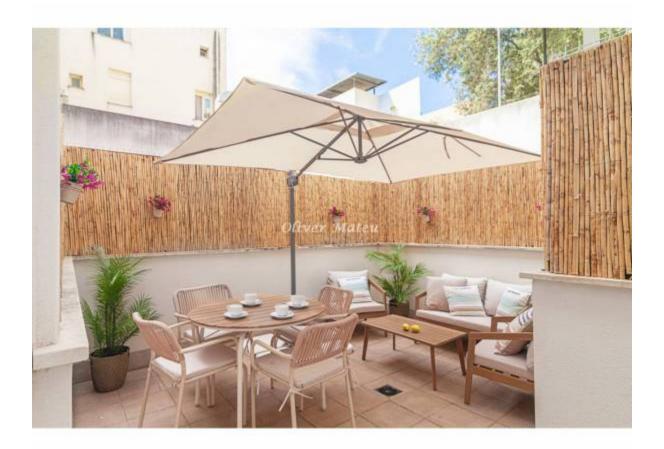

## CENTRAL GROUND FLOOR FLAT WITH TERRACE IN SEMI-NEW **BUILDING**

Palma de Mallorca - Santa Catalina

Ref: 038207

**1**2

₽<sub>2</sub>

450.000 €

*INFO:* Discover this magnificent ground floor flat with terrace, located in a semi-new building built in 2010, just a few steps from the vibrant center of Palma. This property, with an area of 85 m², offers a modern and functional space, ideal for those seeking comfort and quality of life in a privileged location. The flat has two spacious bedrooms and two full bathrooms, one of them en suite, designed to provide privacy and comfort. The kitchen, fully furnished and equipped, integrates perfectly with the bright living-dining room, creating a cozy and practical environment to enjoy with family or friends. One of the great attractions of this ground floor flat is its spectacular private terrace of 21 m², facing south, perfect for relaxing outdoors, enjoying the Mediterranean sun, or holding meetings in an intimate and pleasant environment. The property stands out for its excellent qualities: ducted hot/cold air conditioning, gas radiator heating, parquet flooring, double glazed windows that guarantee thermal and acoustic insulation, and bathrooms equipped with electric towel rails, taking care of every detail to offer maximum comfort. If you dream of living in the heart of Palma, in a modern, bright, and ready-to-move-in home, this is your opportunity. In addition, there is the possibility of acquiring a parking space and a storage room in the same building, adding extra value to this exclusive property.