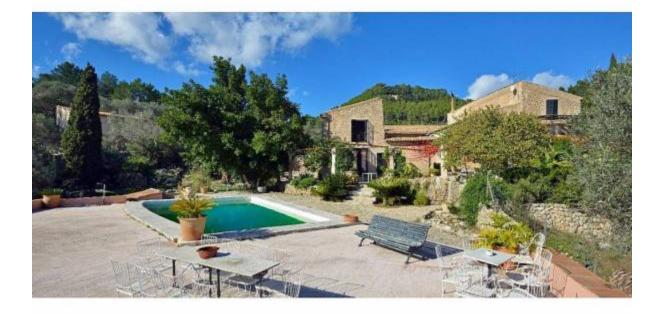

## MAGNIFICENT XVIII CENTURY FINCA IN SERRA DE TRAMONTANA WITH HOLIDAY RENTAL LICENSE

**Esporles - ESPORLES** 

Ref: 007771

 $(1)^{700} m^2$ 

•**-**7

₽5

6.000.000 €

*INFO:* In a tranquil setting with spectacular sea and Tramuntana Mountains views, is this farm of 700m <sup>2</sup> built in 1229, 30 acres of land (300,000 m<sup>2</sup>), the building consists of two wings, with 2 levels each, distributed in 7 rooms, 4 bathrooms, 1 toilet and 1 separate room designated as Art gallery, 3 kitchens, one of which is the traditional " cuina Majorcan pagesa ", 2 dining rooms, one enclosure 1 workshop and cellar storage room, has running water, with drinking water source that supplies water to the farm all year, has electricity, telephone, internet and heating throughout the house. Outside there is a large garden, a pond and terraces. The garage workshop measuring 90m <sup>2</sup>. There are also three different buildings for various uses. It also consists of an area of ??olive trees that produce oil every year, almond, as well as several hectares for grazing. The remaining land is an oak, pine forest and scrubland. A real paradise near Palma.