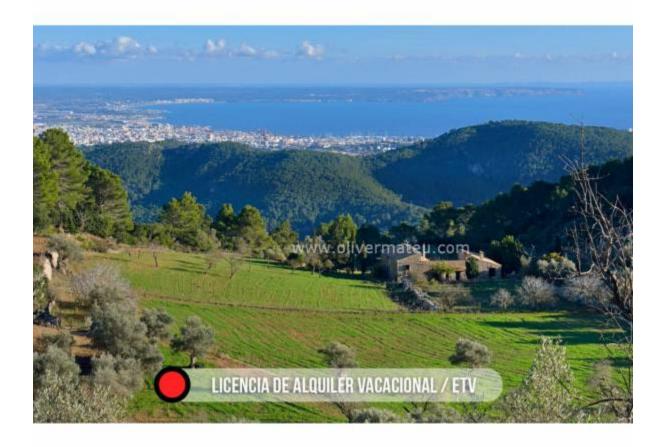

## MAGNIFICENT XVIII CENTURY FINCA IN SERRA DE TRAMONTANA WITH HOLIDAY RENTAL LICENSE

**Esporles - ESPORLES** 

Ref: 007771

 $(1)^{700} m^2$ 

•**-**7

₽5

6.000.000 €

*INFO:* In a tranquil setting with spectacular sea and Tramuntana Mountains views, is this farm of 700m <sup>2</sup> built in 1229, 30 acres of land (300,000 m<sup>2</sup>), the building consists of two wings, with 2 levels each, distributed in 7 rooms, 4 bathrooms, 1 toilet and 1 separate room designated as Art gallery, 3 kitchens, one of which is the traditional " cuina Majorcan pagesa ", 2 dining rooms, one enclosure 1 workshop and cellar storage room, has running water, with drinking water source that supplies water to the farm all year, has electricity, telephone, internet and heating throughout the house. Outside there is a large garden, a pond and terraces. The garage workshop measuring 90m <sup>2</sup>. There are also three different buildings for various uses. It also consists of an area of ??olive trees that produce oil every year, almond, as well as several hectares for grazing. The remaining land is an oak, pine forest and scrubland. A real paradise near Palma.