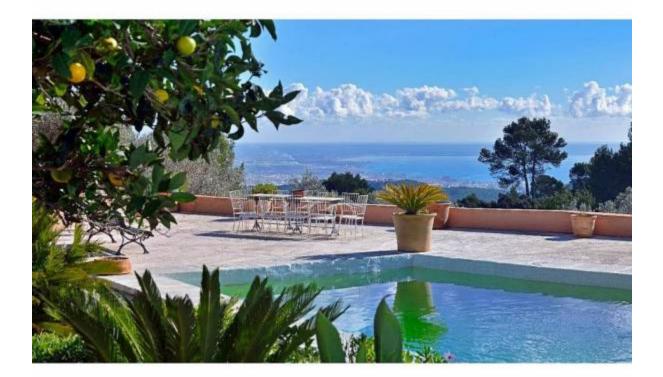

## MAGNIFICENT XVIII CENTURY FINCA IN SERRA DE TRAMONTANA WITH HOLIDAY RENTAL LICENSE

**Esporles - ESPORLES** 

Ref: 007771

 $(1)^{700} m^2$ 

•**-**7

₽5

6.000.000 €

*INFO:* In a tranquil setting with spectacular sea and Tramuntana Mountains views, is this farm of 700m <sup>2</sup> built in 1229, 30 acres of land (300,000 m<sup>2</sup>), the building consists of two wings, with 2 levels each, distributed in 7 rooms, 4 bathrooms, 1 toilet and 1 separate room designated as Art gallery, 3 kitchens, one of which is the traditional " cuina Majorcan pagesa ", 2 dining rooms, one enclosure 1 workshop and cellar storage room, has running water, with drinking water source that supplies water to the farm all year, has electricity, telephone, internet and heating throughout the house. Outside there is a large garden, a pond and terraces. The garage workshop measuring 90m <sup>2</sup>. There are also three different buildings for various uses. It also consists of an area of ??olive trees that produce oil every year, almond, as well as several hectares for grazing. The remaining land is an oak, pine forest and scrubland. A real paradise near Palma.