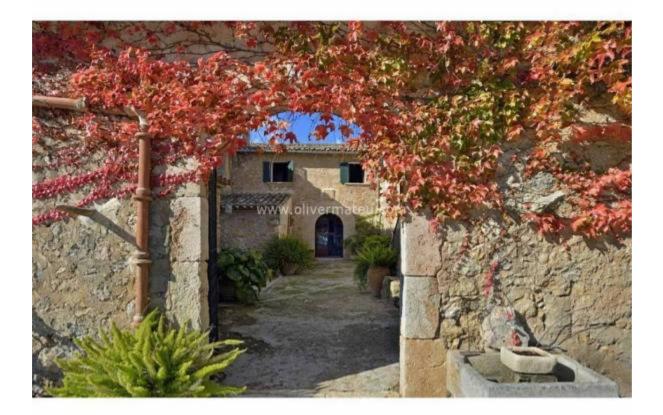

## MAGNIFICENT XVIII CENTURY FINCA IN SERRA DE TRAMONTANA WITH HOLIDAY RENTAL LICENSE

**Esporles - ESPORLES** 

Ref: 007771

 $(1)^{700} m^2$ 

•**-**7

₽5

6.000.000 €

*INFO:* In a tranquil setting with spectacular sea and Tramuntana Mountains views, is this farm of 700m <sup>2</sup> built in 1229, 30 acres of land (300,000 m<sup>2</sup>), the building consists of two wings, with 2 levels each, distributed in 7 rooms, 4 bathrooms, 1 toilet and 1 separate room designated as Art gallery, 3 kitchens, one of which is the traditional " cuina Majorcan pagesa ", 2 dining rooms, one enclosure 1 workshop and cellar storage room, has running water, with drinking water source that supplies water to the farm all year, has electricity, telephone, internet and heating throughout the house. Outside there is a large garden, a pond and terraces. The garage workshop measuring 90m <sup>2</sup>. There are also three different buildings for various uses. It also consists of an area of ??olive trees that produce oil every year, almond, as well as several hectares for grazing. The remaining land is an oak, pine forest and scrubland. A real paradise near Palma.