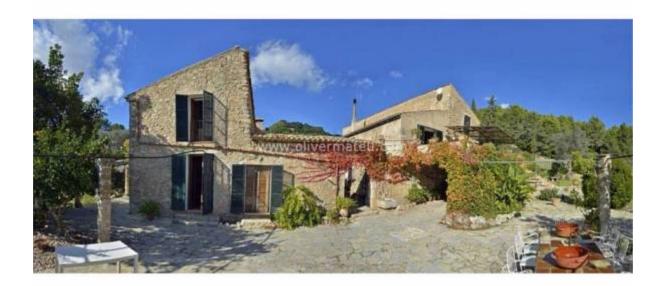

## MAGNIFICENT XVIII CENTURY FINCA IN SERRA DE TRAMONTANA WITH HOLIDAY RENTAL LICENSE

**Esporles - ESPORLES** 

Ref: 007771

 $(1)^{700} m^2$ 

•**-**7

₽5

6.000.000 €

*INFO:* In a tranquil setting with spectacular sea and Tramuntana Mountains views, is this farm of 700m <sup>2</sup> built in 1229, 30 acres of land (300,000 m<sup>2</sup>), the building consists of two wings, with 2 levels each, distributed in 7 rooms, 4 bathrooms, 1 toilet and 1 separate room designated as Art gallery, 3 kitchens, one of which is the traditional " cuina Majorcan pagesa ", 2 dining rooms, one enclosure 1 workshop and cellar storage room, has running water, with drinking water source that supplies water to the farm all year, has electricity, telephone, internet and heating throughout the house. Outside there is a large garden, a pond and terraces. The garage workshop measuring 90m <sup>2</sup>. There are also three different buildings for various uses. It also consists of an area of ??olive trees that produce oil every year, almond, as well as several hectares for grazing. The remaining land is an oak, pine forest and scrubland. A real paradise near Palma.