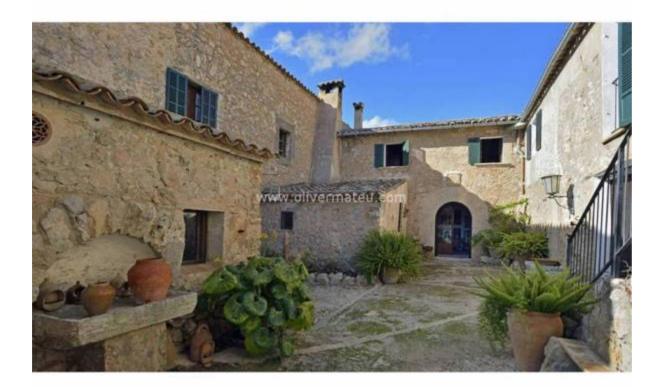

## MAGNIFICENT XVIII CENTURY FINCA IN SERRA DE TRAMONTANA WITH HOLIDAY RENTAL LICENSE

**Esporles - ESPORLES** 

Ref: 007771

 $(1)^{700} m^2$ 

•**-**7

₽5

6.000.000 €

*INFO:* In a tranquil setting with spectacular sea and Tramuntana Mountains views, is this farm of 700m <sup>2</sup> built in 1229, 30 acres of land (300,000 m<sup>2</sup>), the building consists of two wings, with 2 levels each, distributed in 7 rooms, 4 bathrooms, 1 toilet and 1 separate room designated as Art gallery, 3 kitchens, one of which is the traditional " cuina Majorcan pagesa ", 2 dining rooms, one enclosure 1 workshop and cellar storage room, has running water, with drinking water source that supplies water to the farm all year, has electricity, telephone, internet and heating throughout the house. Outside there is a large garden, a pond and terraces. The garage workshop measuring 90m <sup>2</sup>. There are also three different buildings for various uses. It also consists of an area of ??olive trees that produce oil every year, almond, as well as several hectares for grazing. The remaining land is an oak, pine forest and scrubland. A real paradise near Palma.