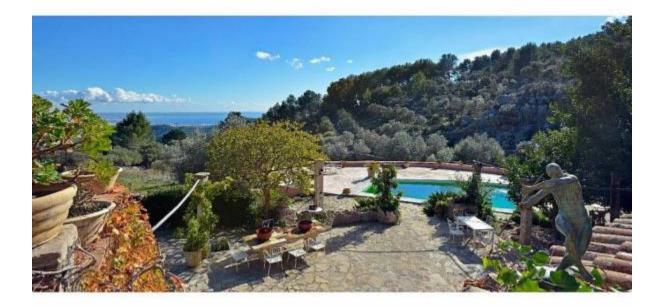

## MAGNIFICENT XVIII CENTURY FINCA IN SERRA DE TRAMONTANA WITH HOLIDAY RENTAL LICENSE

**Esporles - ESPORLES** 

Ref: 007771

 $(1)^{700} m^2$ 

•**-**7

₽5

6.000.000 €

*INFO:* In a tranquil setting with spectacular sea and Tramuntana Mountains views, is this farm of 700m <sup>2</sup> built in 1229, 30 acres of land (300,000 m<sup>2</sup>), the building consists of two wings, with 2 levels each, distributed in 7 rooms, 4 bathrooms, 1 toilet and 1 separate room designated as Art gallery, 3 kitchens, one of which is the traditional " cuina Majorcan pagesa ", 2 dining rooms, one enclosure 1 workshop and cellar storage room, has running water, with drinking water source that supplies water to the farm all year, has electricity, telephone, internet and heating throughout the house. Outside there is a large garden, a pond and terraces. The garage workshop measuring 90m <sup>2</sup>. There are also three different buildings for various uses. It also consists of an area of ??olive trees that produce oil every year, almond, as well as several hectares for grazing. The remaining land is an oak, pine forest and scrubland. A real paradise near Palma.